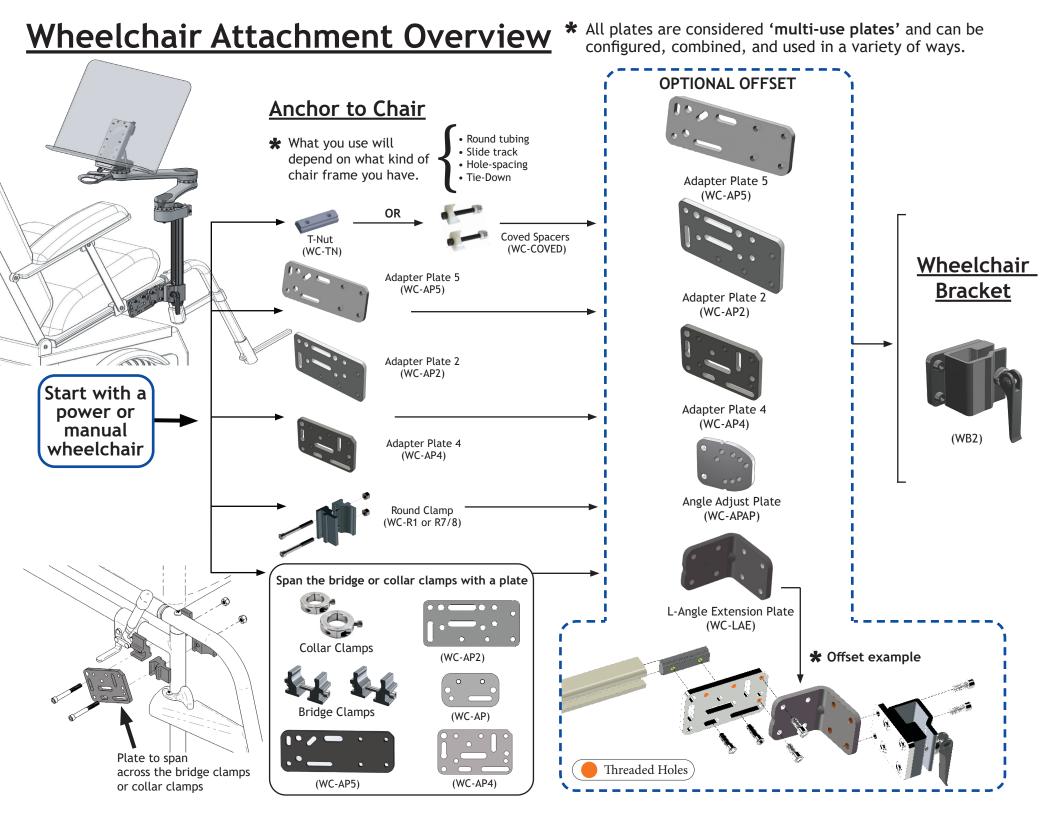

chment

(2) 1/4-28 x 1/2" Socket head cap screws

Hardware - Unitrack:

- (4) M6-1 x 14 Socket head cap screws
- (4) M6-1 x 10 Square nut

#### **Plate to Plate Attachment Options**

- Non-threaded hole to threaded hole = Good
- Non-threaded hole to non-threaded hole with nut = Good
- Threaded hole to threaded hole = Not good (will damage threads!)

#### **Hole Pairing Options**

- Two holes = **BEST**
- Hole and slot (horizontal or vertical) = Good
- Slot and slot (both horizontal) = Good
- Two vertical slots = NOT GOOD! (could slip!)



## WARNING!

Electroless nickel

Never attach two plates via threaded hole to threaded hole! This damages the threads and the connection can loosen!

Mount'n Mover

by BlueSky Designs

**Product:** WC-AP2, Adapter Plate 2

**Weight:** 10.0 oz. (0.28 kg)