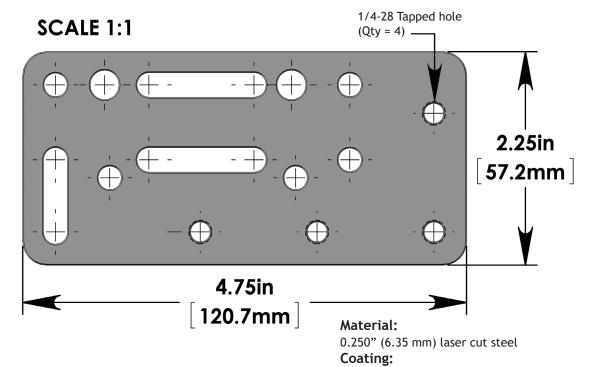

# Adapter Plate 2 (WC-AP2) Multi-Use Plate



### Set Includes:

(1) Adapter Plate 2 (WC-AP2)

Hardware - Plate to Plate Attachment

(2) 1/4-28 x 1/2" Socket head cap screws

Hardware - Unitrack:

- (4) M6-1 x 14 Socket head cap screws
- (4) M6-1 x 10 Square nut

#### **Plate to Plate Attachment Options**

- Non-threaded hole to threaded hole = Good
- Non-threaded hole to non-threaded hole with nut = Good
- Threaded hole to threaded hole = Not good (will damage threads!)

#### **Hole Pairing Options**

- Two holes = **BEST**
- Hole and slot (horizontal or vertical) = Good
- Slot and slot (both horizontal) = Good
- Two vertical slots = NOT GOOD! (could slip!)



## WARNING!

Electroless nickel

Never attach two plates via threaded hole to threaded hole! This damages the threads and the connection can loosen!

Mount'n Mover

by BlueSk