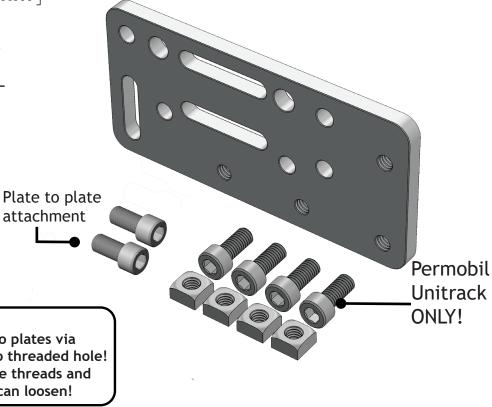

### Set Includes:

(1) Adapter Plate 2 (WC-AP2)

Hardware - Plate to Plate Attachment

(2) 1/4-28 x 1/2" Socket head cap screws

Hardware - Unitrack:

- (4) M6-1 x 14 Socket head cap screws
- (4) M6-1 x 10 Square nut

#### **Plate to Plate Attachment Options**

- Non-threaded hole to threaded hole = Good
- Non-threaded hole to non-threaded hole with nut = Good
- Threaded hole to threaded hole = Not good (will damage threads!)

## WARNING!

Electroless nickel

Never attach two plates via threaded hole to threaded hole! This damages the threads and the connection can loosen!

Mount'n Mover

by BlueSky Designs

**Product:** WC-AP2, Adapter Plate 2