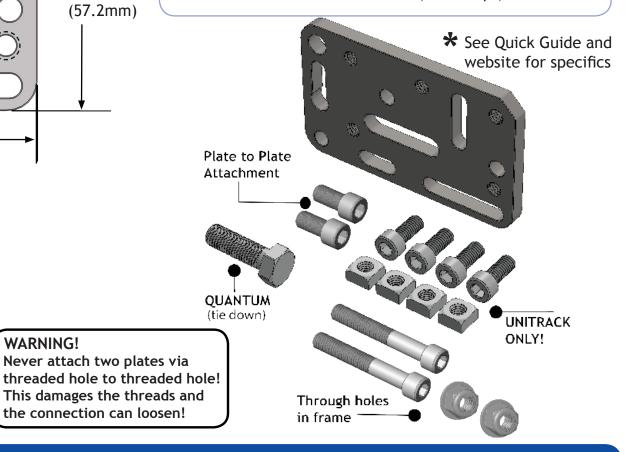

#### Set Includes:

(1) Adapter Plate 4 (WC-AP4)

Hardware - Plate to Plate Attachment

(2) 1/4-28 x 1/2" Socket head cap screws

Hardware - Quantum:

(1) 5/16-18 x 1 Hex cap screw

Hardware - Unitrack:

- (4) M6-1 x 14 Socket head cap screws
- (4) M6-1 x 10 Square nut

Hardware - Through Holes in Frame:

- (2) 1/4-28 x 1 5/8" Socket head cap screws
- (2) 1/4-28 Lock nut

## Plate to Plate Attachment Options

- Non-threaded hole to threaded hole = Good
- Non-threaded hole to non-threaded hole with nut = Good
- Threaded hole to threaded hole = Not good (will damage threads!)