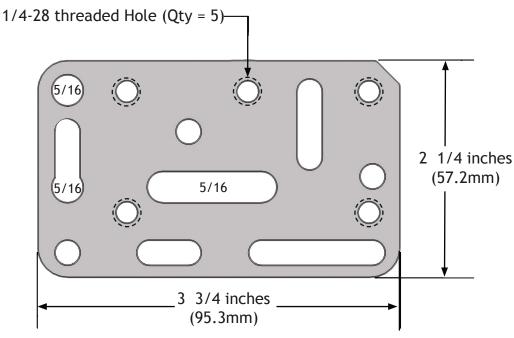

# Adapter Plate 4 (WC-AP4) Multi-Use Plate

Scale 1:1

#### Set Includes:

(1) Adapter Plate 4 (WC-AP4)

Hardware - Plate to Plate Attachment

(2) 1/4-28 x 1/2" Socket head cap screws

Hardware - Quantum:

(1) 5/16-18 x 1 Hex cap screw

Hardware - Unitrack:

- (4) M6-1 x 14 Socket head cap screws
- (4) M6-1 x 10 Square nut

Hardware - Through Holes in Frame:

- (2) 1/4-28 x 1 5/8" Socket head cap screws
- (2) 1/4-28 Lock nut