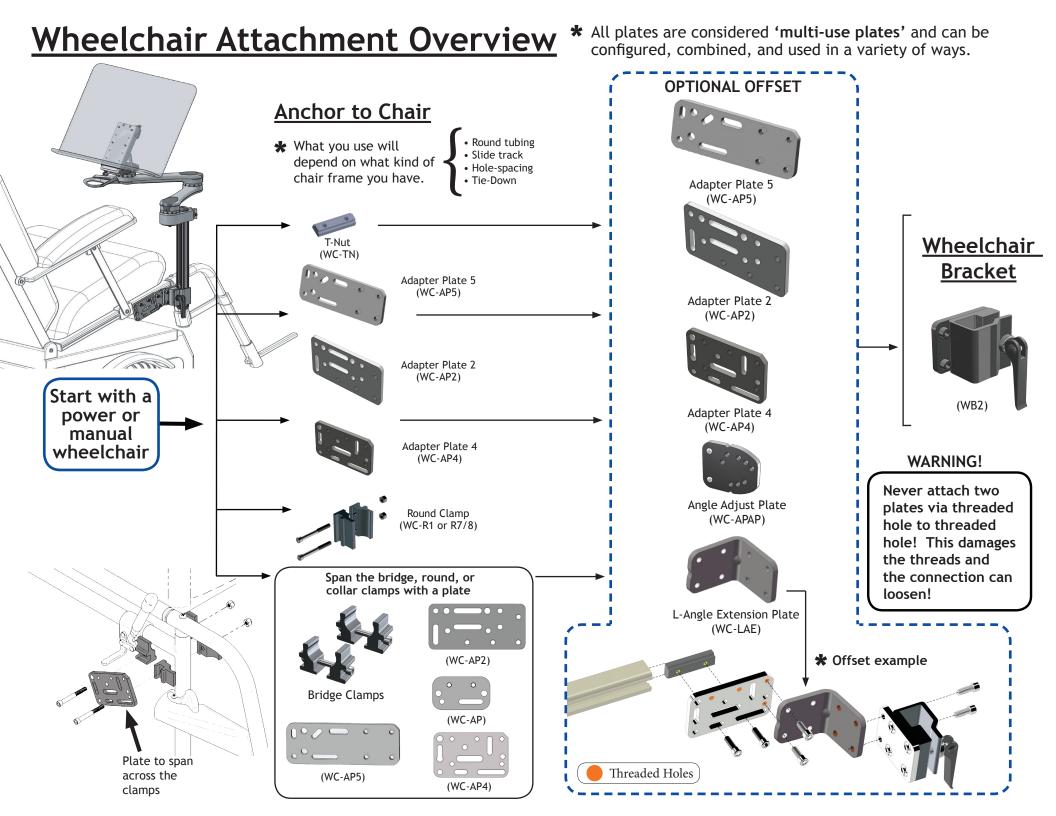

## Plate to Plate Attachment Options

- Non-threaded hole to threaded hole = Good
- Non-threaded hole to non-threaded hole with nut = Good
- Threaded hole to threaded hole = Not good (will damage threads!)