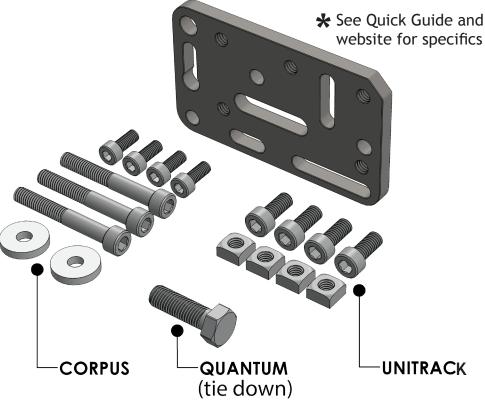

# **Set Includes:**

(1) Adapter Plate 2 (WC-AP2)

## Hardware - Corpus:

- (4) M5-.8 x 12 Socket head cap screws
- (3) M6-1 x 45 Socket head cap screws
- (2) 0.25 x 0.715 x 0.125 Plastic washer

## Hardware - Quantum:

(1) 5/16-18 x 1 Hex cap screw

### Hardware - Unitrack:

- (4) M6-1 x 14 Socket head cap screws
- (4) M6-1 x 10 Square nut