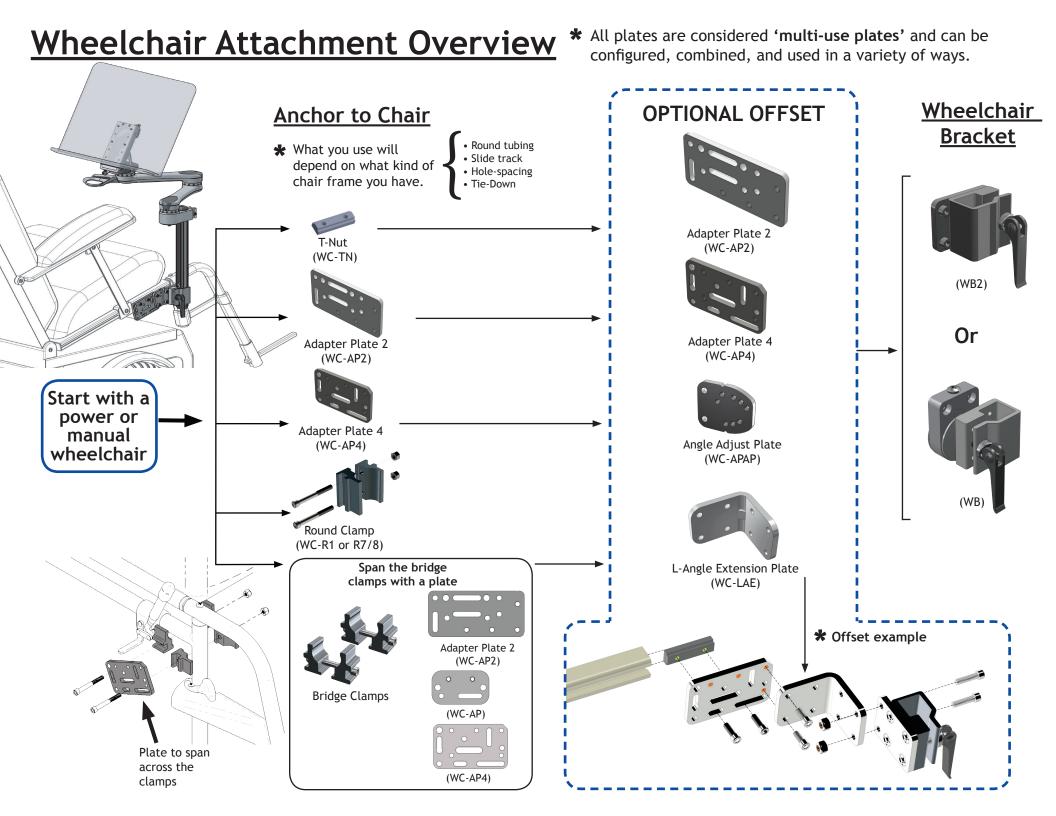

# Plate to Plate Attachment Options

- Non-threaded hole to threaded hole = Good
- Non-threaded hole to non-threaded hole with nut = Good
- Threaded hole to threaded hole = Not good

(will damage threads!)

### **Hole Pairing Options**

- Two holes = BEST
- Hole and slot (horizontal or vertical) = Good
- Slot and slot (both horizontal) = Good
- Two vertical slots = NOT GOOD! (could slip!)

Mount'n Mover

by BlueSky Designs