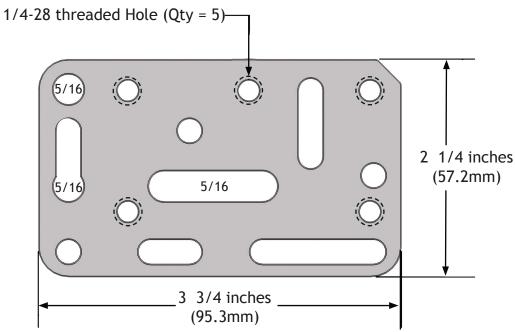

# Adapter Plate 4 (WC-AP4) Multi-Use Plate

Scale 1:1

**Product:** WC-AP4, Adapter Plate 4

**Weight:** 7.3 oz. (0.21 kg)