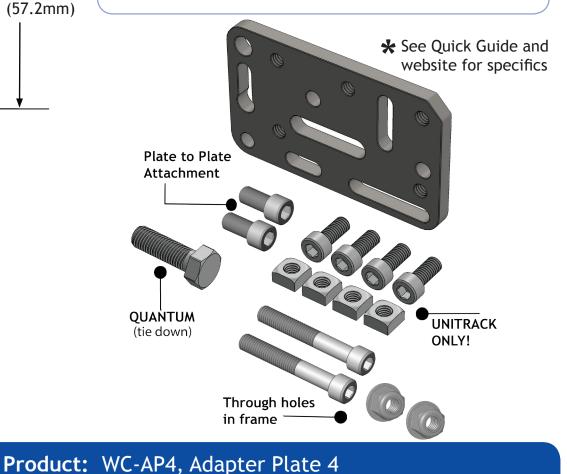

## Set Includes:

(1) Adapter Plate 4 (WC-AP4)

Hardware - Plate to Plate Attachment

(2) 1/4-28 x 1/2" Socket head cap screws

Hardware - Quantum:

(1) 5/16-18 x 1 Hex cap screw

Hardware - Unitrack:

- (4) M6-1 x 14 Socket head cap screws
- (4) M6-1 x 10 Square nut

Hardware - Through Holes in Frame:

- (2) 1/4-28 x 1 5/8" Socket head cap screws
- (2) 1/4-28 Lock nut

## Plate to Plate Attachment Options

- Non-threaded hole to threaded hole = Good
- Non-threaded hole to non-threaded hole with nut = Good
- Threaded hole to threaded hole = Not good

(will damage threads!)