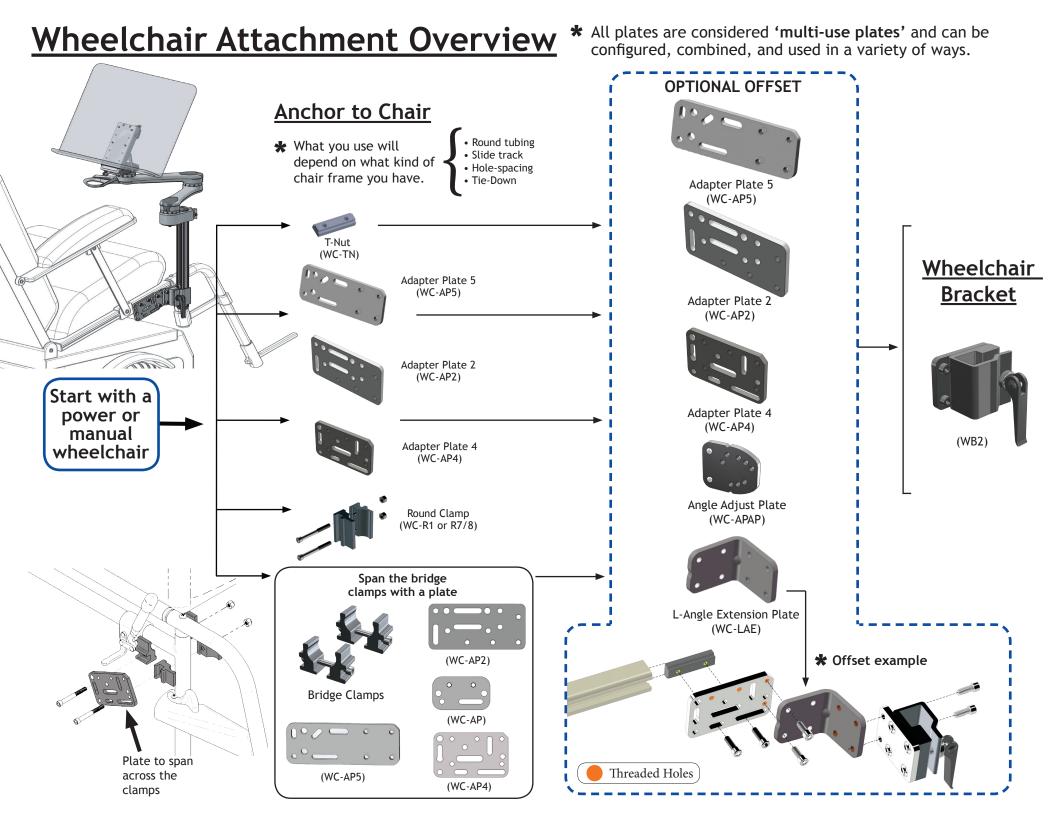

4 (WC-AP4)

Hardware - Plate to Plate Attachment

(2) 1/4-28 x 1/2" Socket head cap screws

Hardware - Quantum:

(1) 5/16-18 x 1 Hex cap screw

Hardware - Unitrack:

- (4) M6-1 x 14 Socket head cap screws
- (4) M6-1 x 10 Square nut

Hardware - Through Holes in Frame:

- (2) 1/4-28 x 1 5/8" Socket head cap screws
- (2) 1/4-28 Lock nut

## Plate to Plate Attachment Options

- Non-threaded hole to threaded hole = Good
- Non-threaded hole to non-threaded hole with nut = Good
- Threaded hole to threaded hole = Not good

(will damage threads!)

## **Hole Pairing Options**

- Two holes = BEST

**Weight:** 7.3 oz. (0.21 kg)

- Hole and slot (horizontal or vertical) = Good
- Slot and slot (both horizontal) = Good
- Two vertical slots = NOT GOOD! (could slip!)



Mount n Mover™

by BlueSky Designs