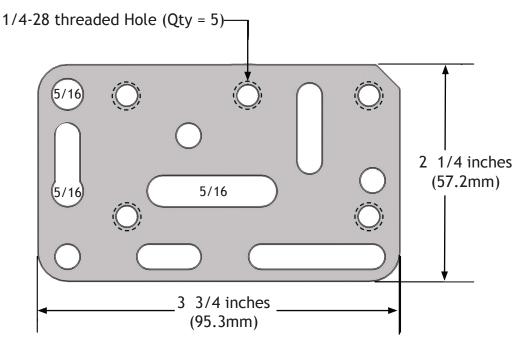

## Adapter Plate 4 (WC-AP4) Multi-Use Plate

Scale 1:1

## Set Includes:

(1) Adapter Plate 4 (WC-AP4)

Hardware - Plate to Plate Attachment

(2) 1/4-28 x 1/2" Socket head cap screws

Hardware - Quantum:

(1) 5/16-18 x 1 Hex cap screw

Hardware - Unitrack:

- (4) M6-1 x 14 Socket head cap screws
- (4) M6-1 x 10 Square nut

Hardware - Through Holes in Frame:

- (2) 1/4-28 x 1 5/8" Socket head cap screws
- (2) 1/4-28 Lock nut