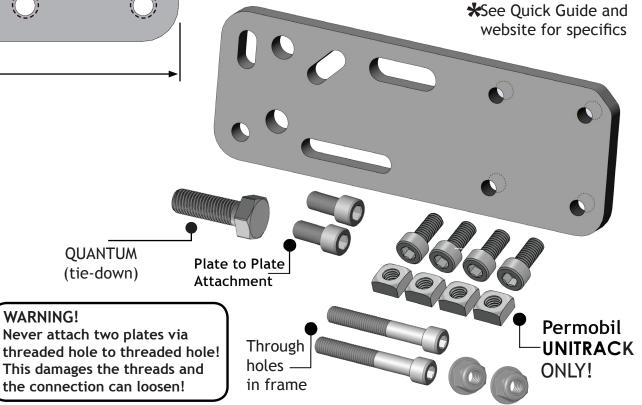

## Hardware - Quantum:

(1) 5/16-18 x 1 Hex cap screw

#### Hardware - Plate to Plate Attachment

(2) 1/4-28 x 1/2" Socket head cap screws

## Hardware - Through Holes in Frame:

(2) 1/4-28 x 1 5/8" Socket head cap screws

(2) 1/4-28 lock nut

#### Hardware - Unitrack:

(4) M6-1 x 14 Socket head cap screws

(4) M6-1 x 10 Square nut

## Plate to Plate Attachment Options

- Non-threaded hole to threaded hole = Good
- Non-threaded hole to non-threaded hole with nut = Good
- Threaded hole to threaded hole = Not good (will damage threads!)