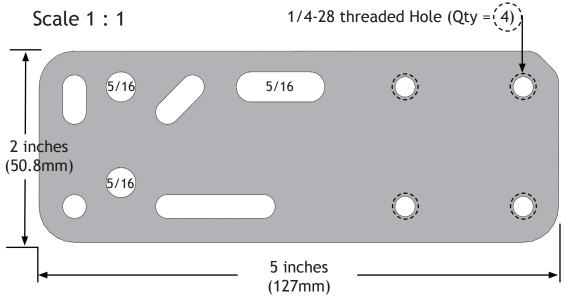

## Adapter Plate 5 (WC-AP5) Multi-Use Plate

### Set Includes:

(1) Adapter Plate 5 (WC-AP5)

## Hardware - Quantum:

(1) 5/16-18 x 1 Hex cap screw

#### Hardware - Plate to Plate Attachment

(2) 1/4-28 x 1/2" Socket head cap screws

## Hardware - Through Holes in Frame:

(2) 1/4-28 x 1 5/8" Socket head cap screws

(2) 1/4-28 lock nut

#### Hardware - Unitrack:

(4) M6-1 x 14 Socket head cap screws

(4) M6-1 x 10 Square nut