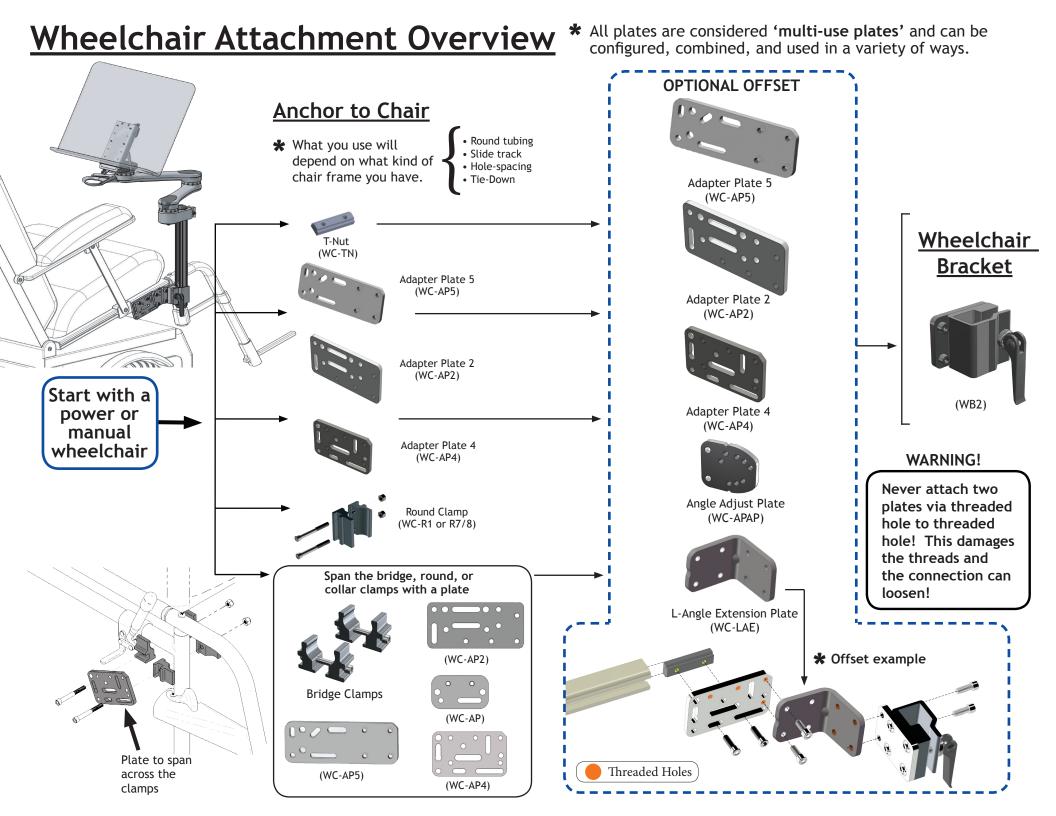

## Plate to Plate Attachment Options

- Non-threaded hole to threaded hole = Good
- Non-threaded hole to non-threaded hole with nut = Good
- Threaded hole to threaded hole = Not good (will damage threads!)