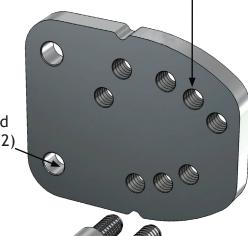

Set Includes:

- (1) Angle Adjustment Plate
- (2) 1/4-28 x 1/2" Socket head cap screws

Non-threaded holes (Qty = 2)

Angles available with the Angle Adjust Plate (AAP) (Tilts to accommodate WB2 at horizontal level)