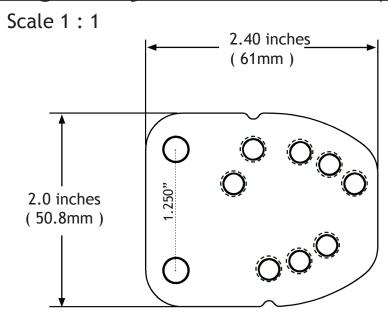

## Plate to Plate Attachment Options

- Non-threaded hole to threaded hole = Good
- Non-threaded hole to non-threaded hole with nut = Good

1/4-28 Threaded Holes (Qty = 8) -

- Threaded hole to threaded hole = Not good (will damage threads!)

Set Includes:

- (1) Angle Adjustment Plate
- (2) 1/4-28 x 1/2" Socket head cap screws

Non-threaded holes (Qty = 2)

Angles available with the Angle Adjust Plate (AAP) (Tilts to accommodate WB2 at horizontal level)