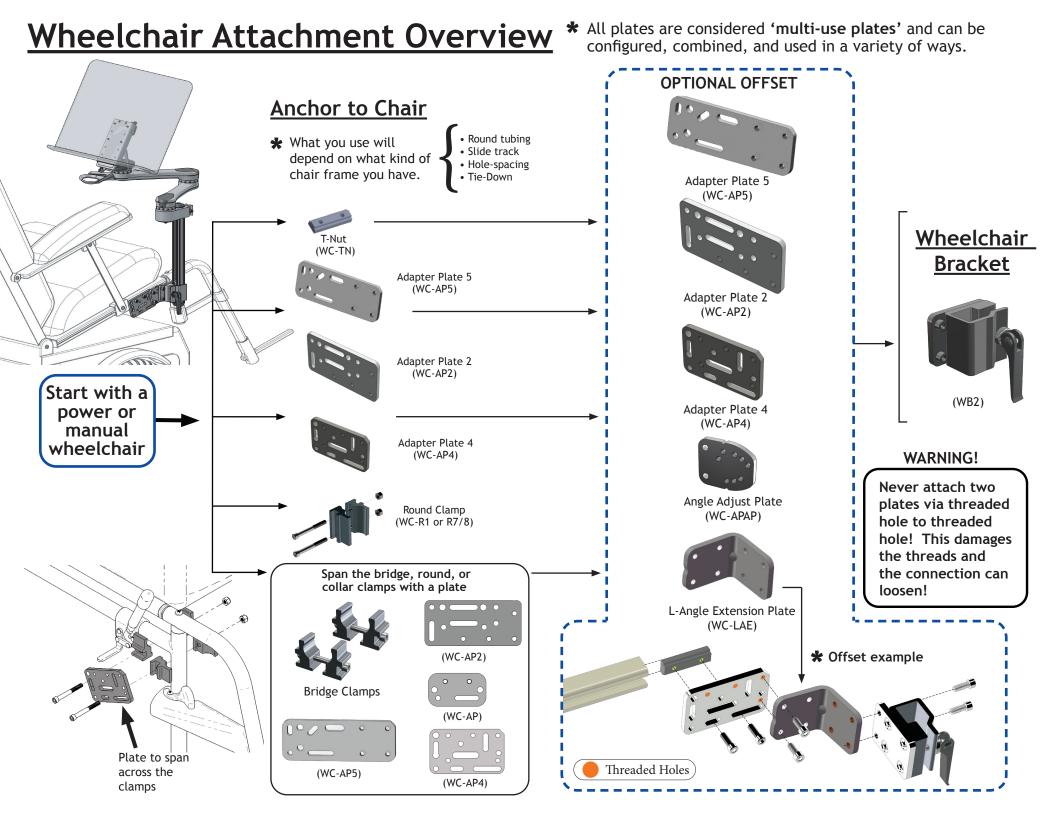

## Plate to Plate Attachment Options

- Non-threaded hole to threaded hole = Good
- Non-threaded hole to non-threaded hole with nut = Good

1/4-28 Threaded Holes (Qty = 8) -

- Threaded hole to threaded hole = Not good (will damage threads!)

## WARNING!

Never attach two plates via threaded hole to threaded hole! This damages the threads and the connection can loosen!

Mount'n Mover

mountnmover.com

by BlueSky Designs

**Weight:** 4.4 oz. (0.12 kg)