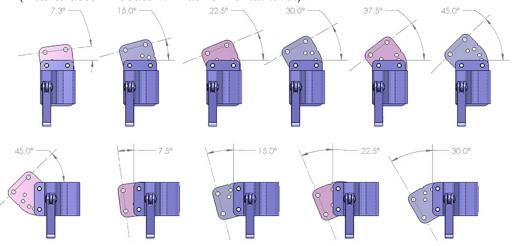

Set Includes:

- (1) Angle Adjustment Plate
- (2) 1/4-28 x 1/2" Socket head cap screws

Non-threaded holes (Qty = 2)

Angles available with the Angle Adjust Plate (AAP) (Tilts to accommodate WB2 at horizontal level)