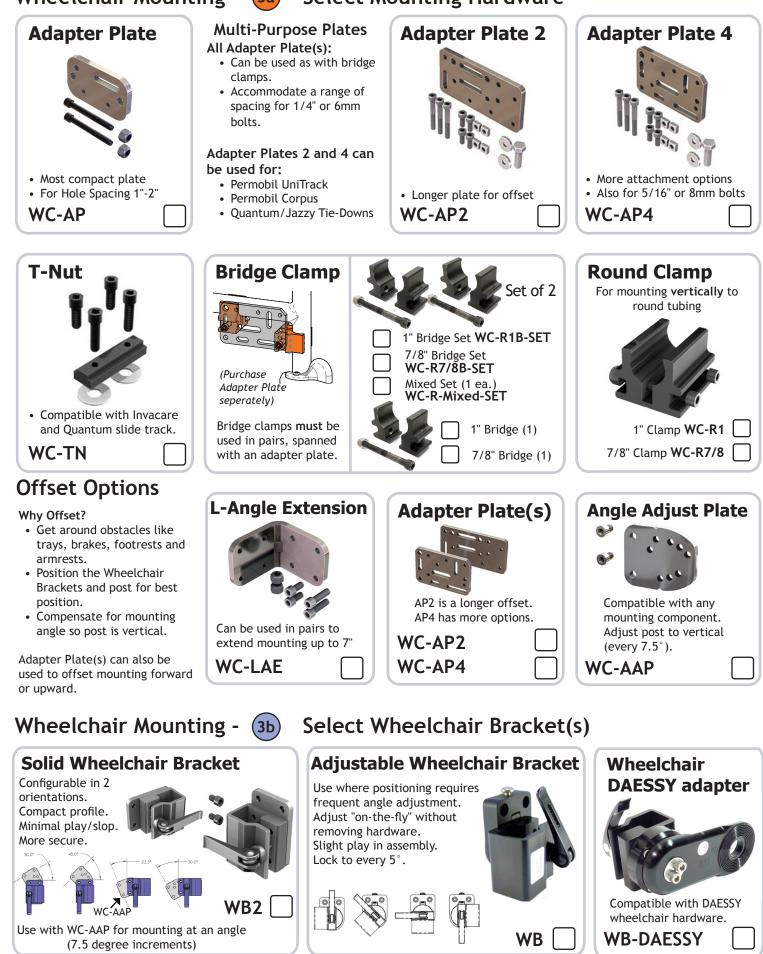

| 2 3                                              |
| Second Chair:<br>Device(s) to Attach:                                                                 | Choose a<br>Post Length Choose Where<br>to Mount |

Contact Name: Email:

### Step **(1)** : Choose a Mount'n Mover



# Step (2) : Choose a Post Length

Minimum post length is determined by the distance from the mounting point to the bottom of a person's tray or device when it is in his/her preferred operating position.

Measure **Distance A** in the diagram and select the next longest post.



Note: All systems come with a FREE Quick Release Plate (QRP)



pg 1 of 4

## **Step 3 : Choose Where to Mount**



### Wheelchair Mounting - (3a) Select Mounting Hardware



### Step 4 : Choose Device Attachments & Accessories

Access anything, anywhere! Select access for one or multiple devices and trays