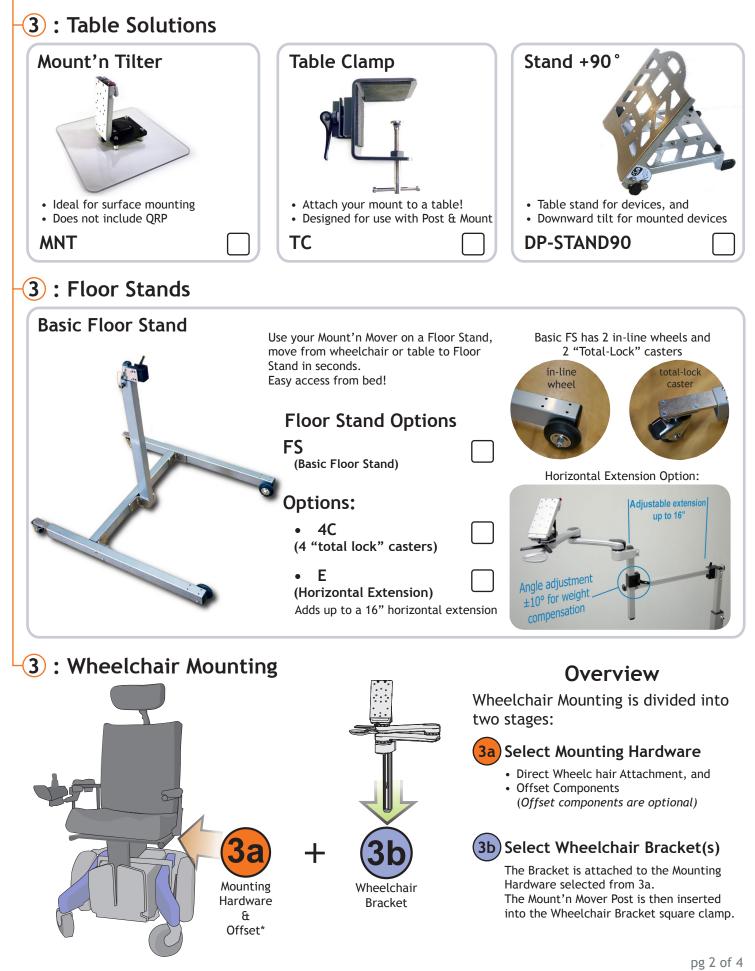

## **Step 3 : Choose Where to Mount**

### Wheelchair Mounting - (3a) Select Mounting Hardware