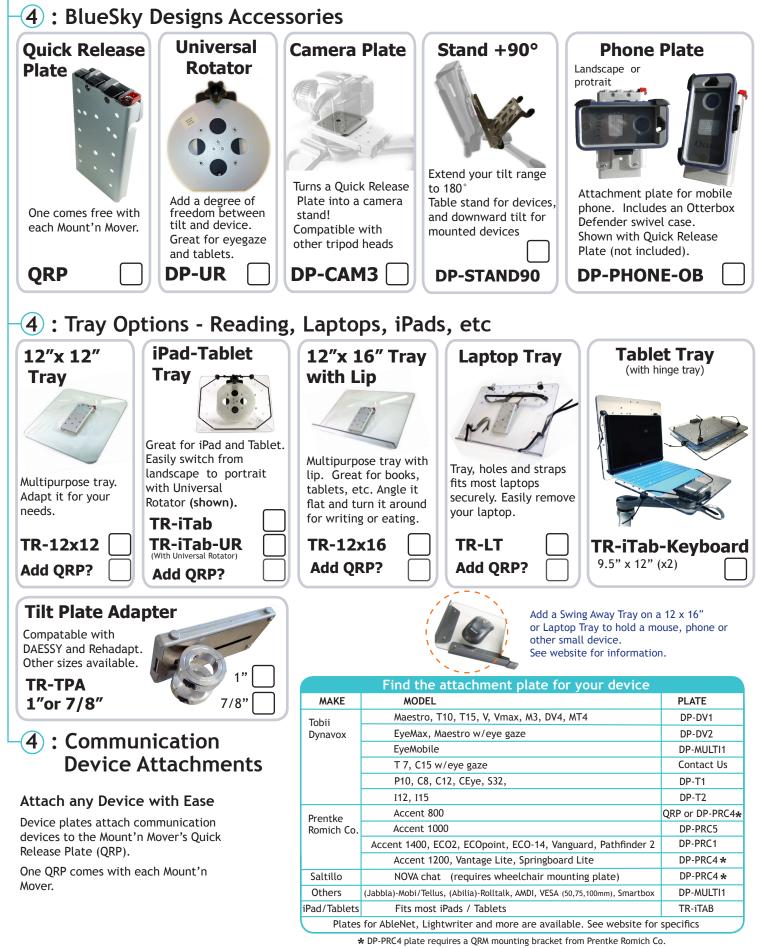

### Step 4 : Choose Device Attachments & Accessories

Access anything, anywhere! Select access for one or multiple devices and trays