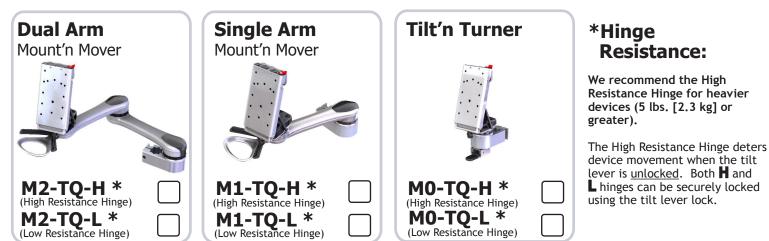

| Choose a                                         |
| www.mountnmover.com<br>Phone: 612.724.7002 // 888.724.7002<br>Fax: 888.311.4435 // Intl: 612.724.7002 | Mount'n Move                                     |
| Follow these steps to fully specify a Mount'n Mover system.                                           |                                                  |
| Client Name:<br>Chair Type:                                                                           | 2 3                                              |
| Second Chair:<br>Device(s) to Attach:                                                                 | Choose a<br>Post Length Choose Where<br>to Mount |

Contact Name: Email:

### Step **(1)** : Choose a Mount'n Mover



# Step (2) : Choose a Post Length

Minimum post length is determined by the distance from the mounting point to the bottom of a person's tray or device when it is in his/her preferred operating position.

Measure **Distance A** in the diagram and select the next longest post.



Note: All systems come with a FREE Quick Release Plate (QRP)



pg 1 of 4

## **Step 3 : Choose Where to Mount**



### Wheelchair Mounting - (3a) Select Mounting Hardware



### Step 4 : Choose Device Attachments & Accessories

Access anything, anywhere! Select access for one or multiple devices and trays