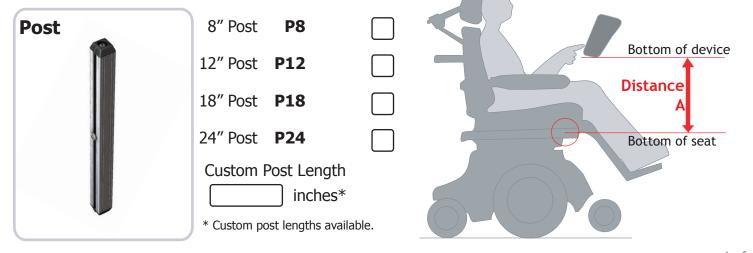

# Step (2) : Choose a Post Length

Minimum post length is determined by the distance from the mounting point to the bottom of a person's tray or device when it is in his/her preferred operating position.

Measure **Distance A** in the diagram and select the next longest post.

Note: All systems come with a FREE Quick Release Plate (QRP)

pg 1 of 4