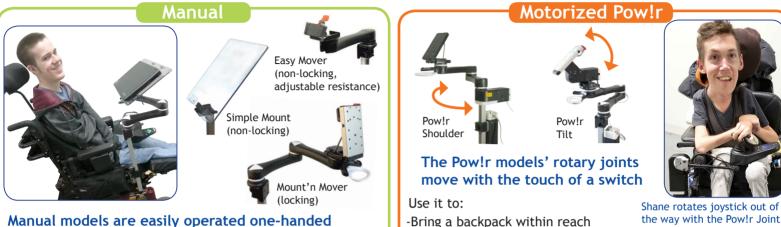

## Choose a mount that best fits your needs and abilites!

Our movable mount comes in dual-arm, single-arm and simple models, offering a wide range of choices based on your needs.

-Independently bring a suction or hydration tube to your mouth -Adjust the tilt angle of an eyegaze system to see for driving