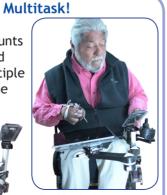

## Combine mounts to secure and position multiple devices at the same time.

Double-decker system!

2019-2020