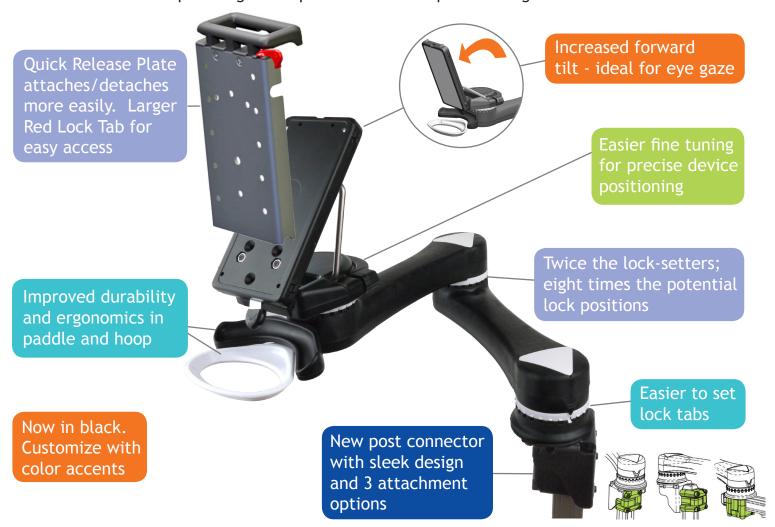

## The Mount'n Mover just got even better with these new and improved features:

- Twice the custom lock positions from 12 to 24 per joint. Provides 8 times the options for optimal positioning, 13,824 to be precise!
- Increased forward tilt of the tilt-plate to offer a slight downward positioning of device for eye gaze communicators.
- Fine tuning adjustment at the device for easier eye gaze calibration and infinite positioning.
- Quick Release Plate is easier to detach and attach glides more smoothly onto the tilt-plate. Larger Red Lock Tab too!
- Improved ergonomic design of paddle and hoop. Less likely to break, deform or wear down.
- New Link Cube has a protected clasp, rounded corners, and three attachment options.
- Now in black! Customize with fun color accents for a limited time only.