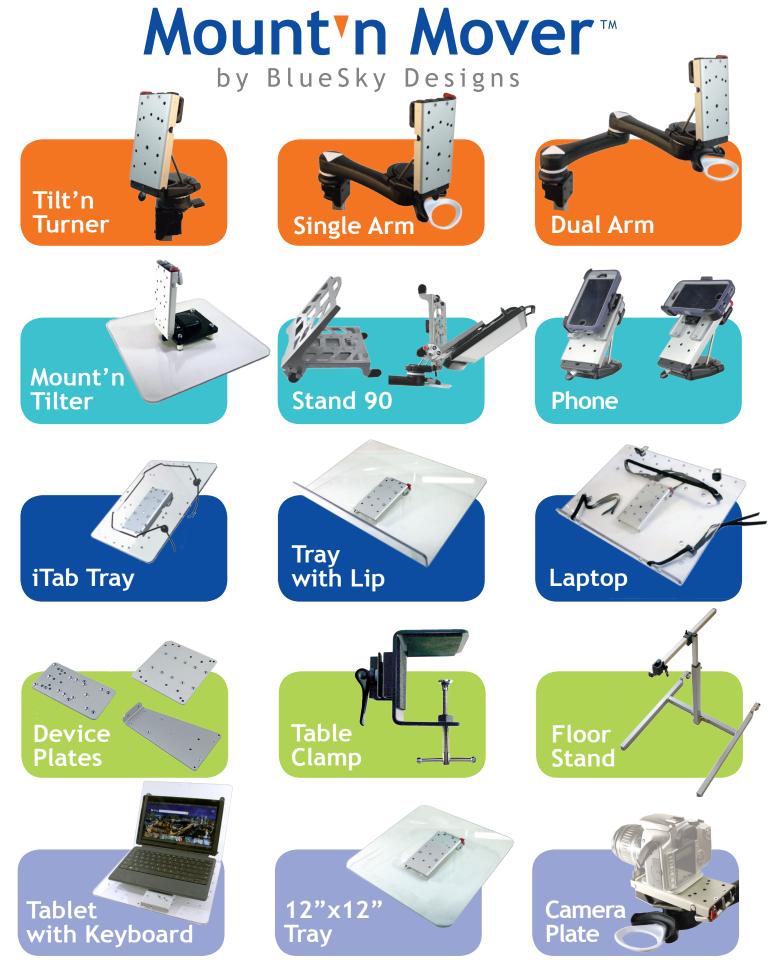

## Mount'n Mover<sup>™</sup>

by BlueSky Designs

## INTRODUCING THE NEXT GENERATION

As part of our ongoing innovation, we introduce the next generation in mounting, providing more options to meet unique mounting needs.