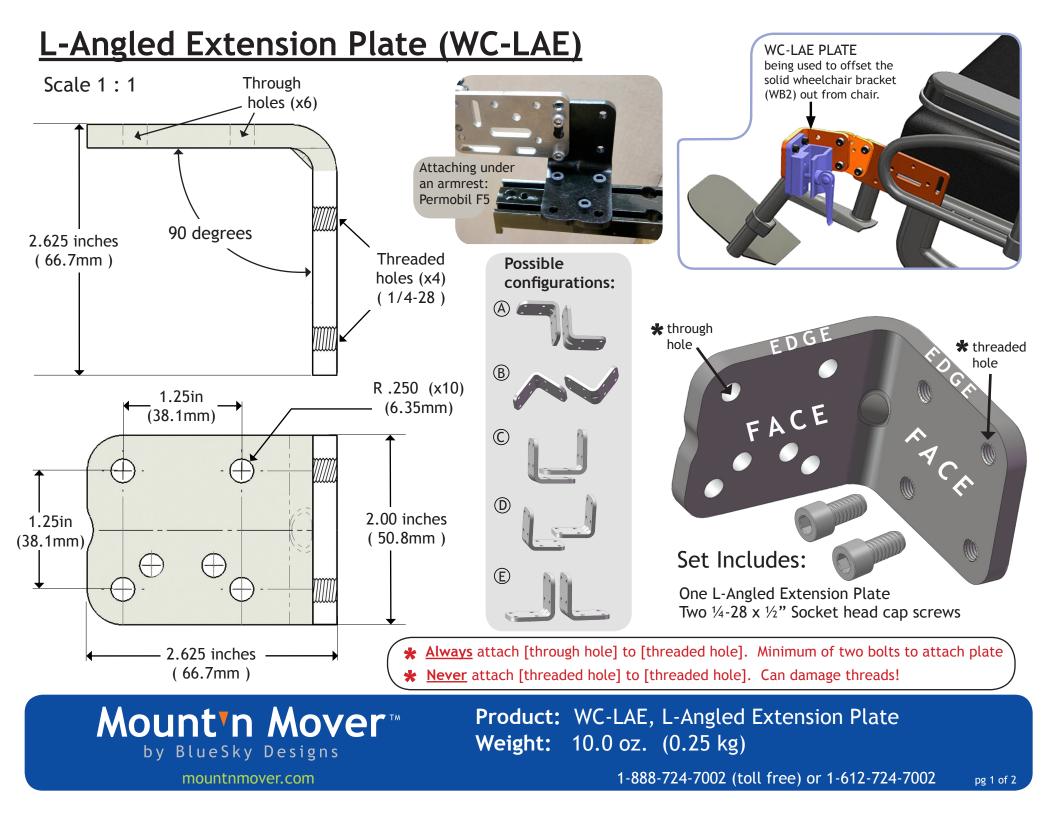

## **Wheelchair Attachment Overview**

- **OPTIONAL OFFSET** Anchor to Chair • Round tubing \star What you use will Slide track depend on what kind of Hole-spacing chair frame you have. • Tie-Down Adapter Plate 5 (WC-AP5) T-Nut (WC-TN) Wheelchair Adapter Plate 5 **Bracket** (WC-AP5) Adapter Plate 2 (WC-AP2) and Adapter Plate 2 (WC-AP2) Start with a Adapter Plate 4 power or (WC-AP4) manual (WB2) Adapter Plate 4 wheelchair (WC-AP4) Angle Adjust Plate Round Clamp (WC-APAP) (WC-R1 or R7/8) Span the bridge clamps with a plate L-Angle Extension Plate (WC-LAE) ✤ Offset example (WC-AP2) Bridge Clamps (WC-AP) Plate to span Threaded Holes across the (WC-AP5) (WC-AP4) clamps
- All plates are considered 'multi-use plates' and can be configured, combined, and used in a variety of ways.