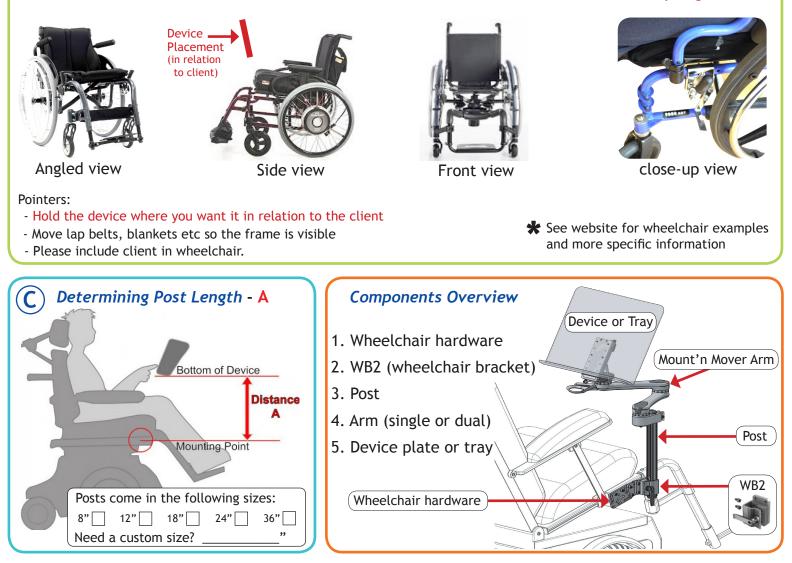

### **B** Attaching the Mount'n Mover ..... pictures are very useful!

Please send JPEGS of <u>each</u> of these views to info@blueskydesigns.us

# What type of frame do you have? Permobil Unitrack Frame Single slide track (Invacare, Quantum, Amy) Round tubing Please measure circumference — Round tubing with holes Circumference measurements: Horizontal tube \_\_\_\_\_\_\_ Vertical tube \_\_\_\_\_\_\_ NOTES: \_\_\_\_\_\_\_