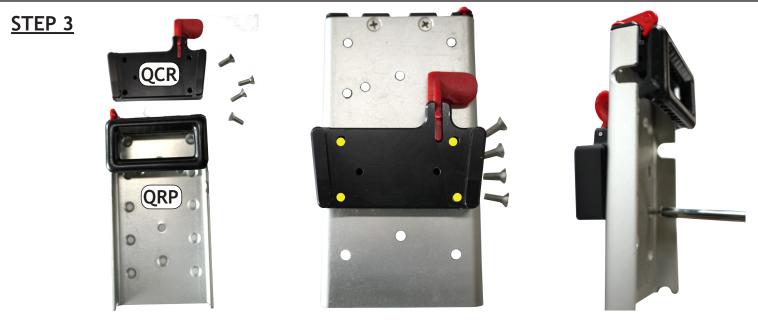

Quick Connect Receiver (QCR) and the Quick Release Plate (QRP). Attach the QCR to the QRP with four screws (8-32 x 1/2 inch) included with the Quick Connect Receiver.

Release

(Quick Connect Plate)

Slide the Quick Connect Plate onto the Quick Connect Receiver. It should "click" in place.