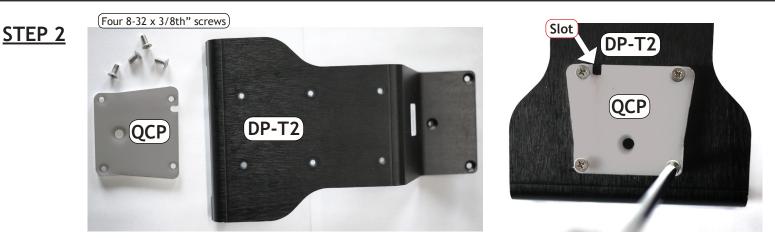

## **STEP 1** Attach the DP-T2 to your device as included instructions illustrate

Quick Connect Plate (QCP) and DP-T2. Attach with four 8-32 x 3/8th inch screws (included with DP-T2) \* Note the position of the slot at the upper left of the QCP.