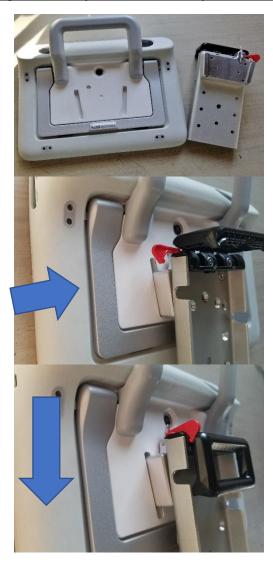

## **Custom quickconnect Attachment**

The custom quickconnect includes four attachment screws to attach to the quick release plate. Fasten the quickconnect to the top four countersunk holes in the quick release plate using the screws provided.

## Attaching the Tobii Dynavox Indi to the quickconnect

The Indi device (with mounting boot) has integrated mounting slots compatible with the quickconnect

Then slide the device down until you hear a click or see that is the locking lever has engaged.
Pull up on the device to check that it is secure.

To attach, position the device to engage the slots, ensuring that both slots are engaged.

## Removing the Tobii Dynavox Indi from the quickconnect

Locate the release lever (circled in red)

While depressing the lever, pull up on the device for removal.