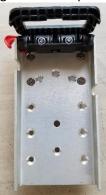

## Removing the Tobii Dynavox Indi from the quickconnect

Locate the release lever (circled in red)

While depressing the lever, pull up on the device for removal.