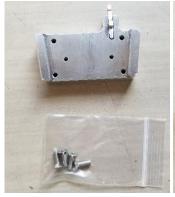

## **Custom quickconnect Attachment**

The custom quickconnect includes four attachment screws to attach to the quick release plate. Fasten the quickconnect to the top four countersunk holes in the quick release plate using the screws provided.