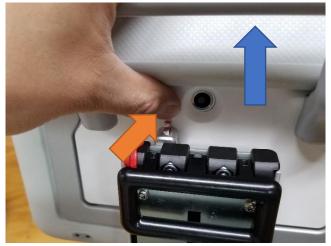

## Removing the Tobii Dynavox Indi from the quickconnect

Locate the release lever (circled in red)

While depressing the lever, pull up on the device for removal.