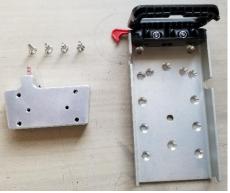

## **Custom quickconnect Attachment**

The custom quickconnect includes four attachment screws to attach to the quick release plate. Fasten the quickconnect to the top four countersunk holes in the quick release plate using the screws provided.