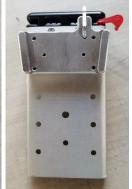

## Removing the Tobii Dynavox Indi from the quickconnect

Locate the release lever (circled in red)

While depressing the lever, pull up on the device for removal.