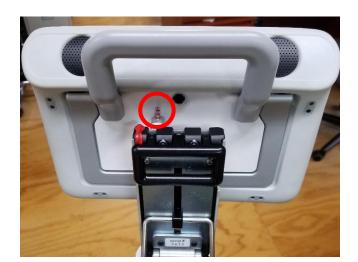

## Removing the Tobii Dynavox Indi from the quickconnect

Locate the release lever (circled in red)

While depressing the lever, pull up on the device for removal.