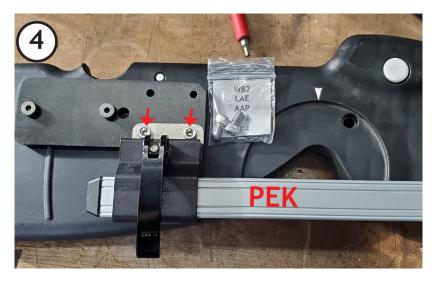

Attach the PEK (post extension kit) to the threaded holes on the WC-AP8X using two socket head 1/2 inch bolts (included).