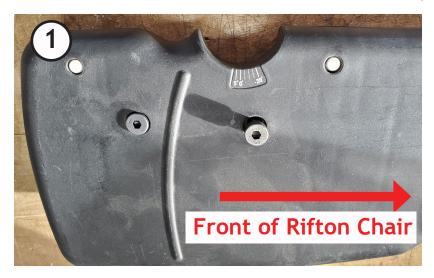

## Rifton Plate Attachment Instructions (WC-AP8X)

Remove one shoulder bolt from Rifton side panel. Use a *Torx 25 wrench* to do this. Do not remove both at once or the side panel may fall off.

WC-AP8X attached to the Rifton side panel with two longer shoulder bolts. Note that the 4 threaded holes in the square pattern are towards the *front* of chair.