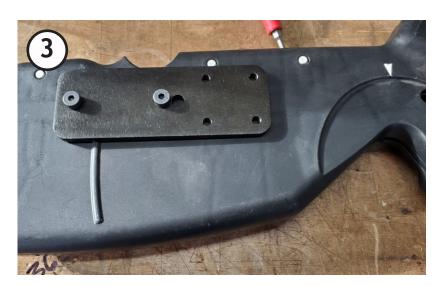

## Rifton Plate Attachment Instructions (WC-AP8X)

Remove one shoulder bolt from Rifton side panel. Use a *Torx 25 wrench* to do this. Do not remove both at once or the side panel may fall off.

WC-AP8X attached to the Rifton side panel with two longer shoulder bolts. Note that the 4 threaded holes in the square pattern are towards the *front* of chair.

Attach WC-AP8X adapter plate using longer shoulder bolts (included). Once one longer bolt is in, then remove the other Rifton bolt and attach the WC-AP8X with two longer shoulder bolts. Use a *4mm allen wrench* to tighten.