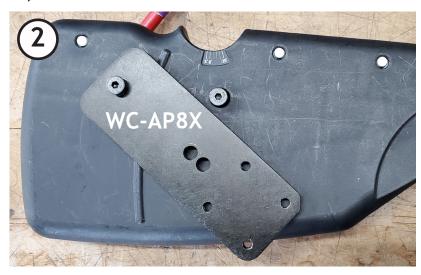

Attach WC-AP8X adapter plate using longer shoulder bolts (included). Once one longer bolt is in, then remove the other Rifton bolt and attach the WC-AP8X with two longer shoulder bolts. Use a *4mm allen wrench* to tighten.