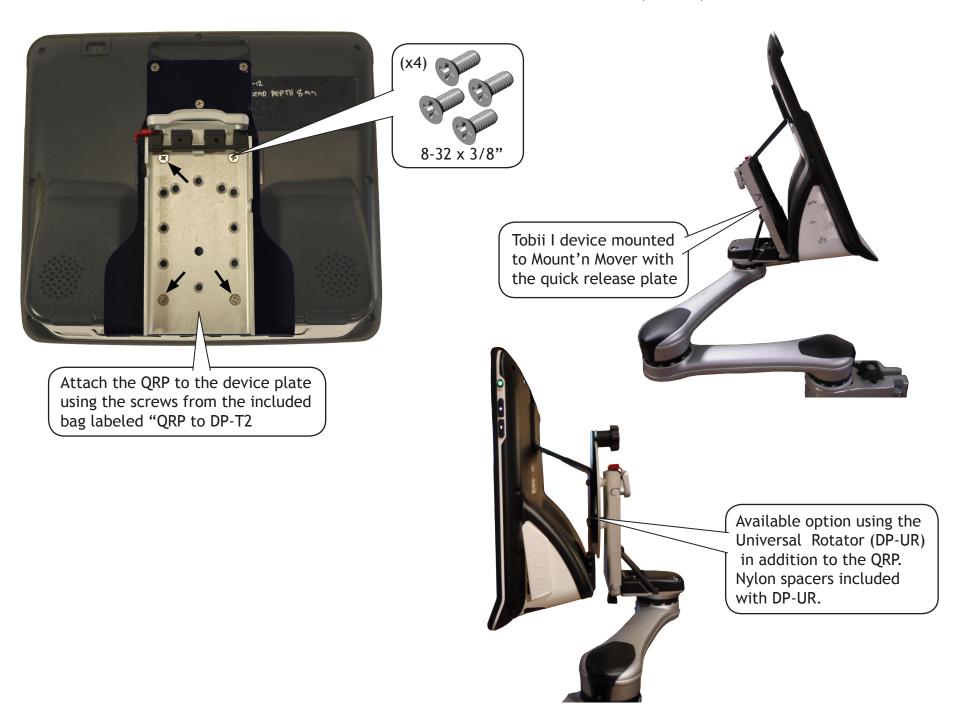

Device plate DP-T2 to device

 $M4-.7 \times 10 \text{ mm}$  (X3)

Quick release plate (QRP) to DP-T2

8-32 x 3/8" (x4)

## Attach the Quick Release Plate (QRP)