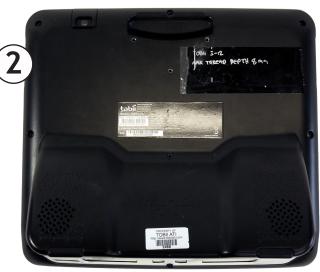

## **Tobii I Device Plate Attachment Instructions**

Place your Tobii face down. Remove the existing plate.

Plate removed

Place the DP-T2 plate on the device so the two hooks fit into the grooves at the base of the device (see image below left) and the three countersunk holes on the plate align with the three holes on the device where you just removed the original plate (see image below right).