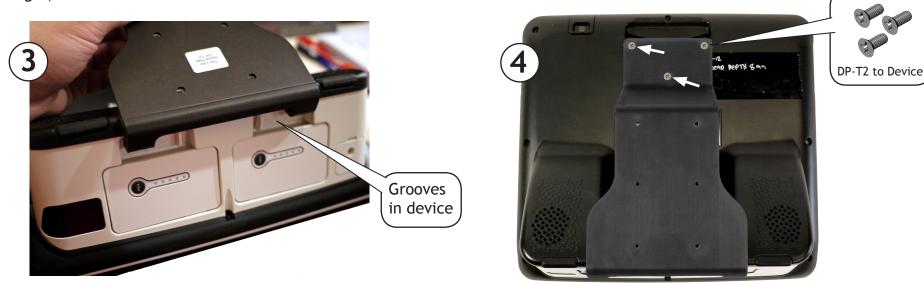

## **Tobii I Device Plate Attachment Instructions**

Place your Tobii face down. Remove the existing plate.

Plate removed

Place the DP-T2 plate on the device so the two hooks fit into the grooves at the base of the device (see image below left) and the three countersunk holes on the plate align with the three holes on the device where you just removed the original plate (see image below right).

Attach device plate to your Tobii 1 using the screws from the baggie labeled "DP-T2 to Device" (see image 4).