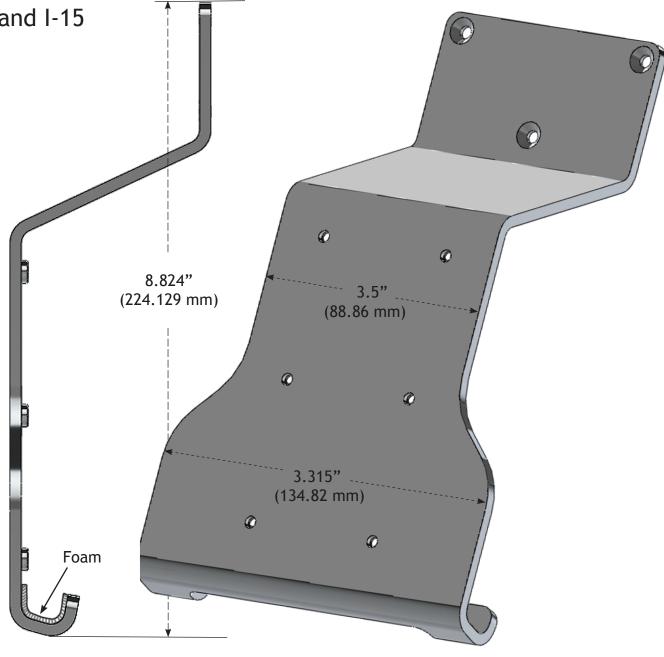

Device plate DP-T2 to device



 $M4-.7 \times 10 \text{ mm}$  (X3)

Quick release plate (QRP) to DP-T2

8-32 x 3/8" (x4)





## Mount'n Mover

by BlueSky Designs

Product: DP-T2, Tobii

**Weight:** 10.2 oz. (0.289 kg)

## **Tobii I Device Plate Attachment Instructions**

Place your Tobii face down. Remove the existing plate.



Plate removed



Place the DP-T2 plate on the device so the two hooks fit into the grooves at the base of the device (see image below left) and the three countersunk holes on the plate align with the three holes on the device where you just removed the original plate (see image below right).



Attach device plate to your Tobii 1 using the screws from the baggie labeled "DP-T2 to Device" (see image 4).

## Attach the Quick Release Plate (QRP)