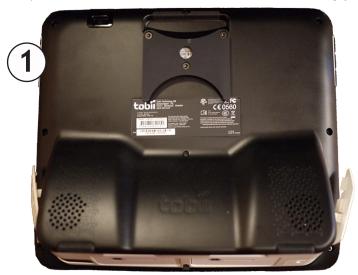

## **Tobii I Device Plate Attachment Instructions**

Place your Tobii face down. Remove the existing plate.

Plate removed

Place the DP-T2 plate on the device so the two hooks fit into the grooves at the base of the device (see image below left) and the three countersunk holes on the plate align with the three holes on the device where you just removed the original plate (see image below right).