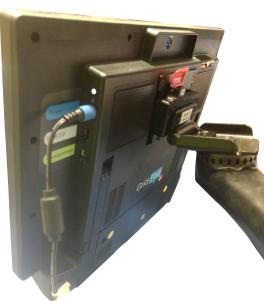

## Locking Mount'n Mover (M2-TQ-H) Attachment Instructions

Quick Connect Receiver (QCR)

Attach the QCR to the mounting bracket on the back of the GridPad 12

Extension Plate (DP-EXT)

Use the four screws
(8-32 x 1/2") to attach
DP-EXT to the QCR
(screws included with
the QCR).