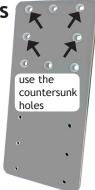

Quick Release Plate (QRP)

Attach the QRP to the threaded inserts on the DP-EXT with four screws (8-32 x 1/4" included with the EXT)