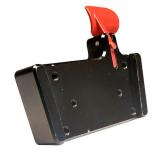

Quick Release Plate (QRP)

Attach the QRP to the threaded inserts on the DP-EXT with four screws (8-32 x 1/4" included with the EXT)