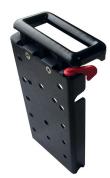

## Locking Mount'n Mover (M2-TQ-H) Attachment Instructions

Quick Connect Receiver (QCR)

Attach the QCR to the mounting bracket on the back of the GridPad 12

Extension Plate (DP-EXT)

Use the four screws
(8-32 x 1/2") to attach
DP-EXT to the QCR
(screws included with
the QCR).

## **Easy Mover With Quick Connect Attachment Instructions**

Quick Connect Receiver (QCR)

The Easy Mover with a Quick Connect Receiver attaches directly to the mounting bracket on the back of the GridPad 12.