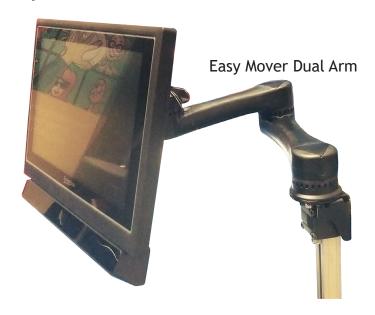

## **Easy Mover With Quick Connect Attachment Instructions**

Quick Connect Receiver (QCR)

The Easy Mover with a Quick Connect Receiver attaches directly to the mounting bracket on the back of the GridPad 12.