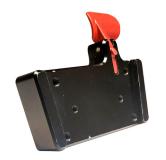

## Locking Mount'n Mover (M2-TQ-H) Attachment Instructions

Quick Connect Receiver (QCR)

Attach the QCR to the mounting bracket on the back of the GridPad 12

Extension Plate (DP-EXT)

Use the four screws
(8-32 x 1/2") to attach
DP-EXT to the QCR
(screws included with
the QCR).