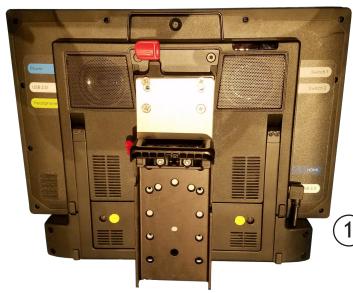

## Locking Mount'n Mover (M2-TQ-H) Attachment Instructions

Quick Connect Receiver (QCR)

Attach the QCR to the mounting bracket on the back of the GridPad 12

Extension Plate (DP-EXT)

Use the four screws
(8-32 x 1/2") to attach
DP-EXT to the QCR
(screws included with
the QCR).

## **Easy Mover With Quick Connect Attachment Instructions**

Quick Connect Receiver (QCR)

The Easy Mover with a Quick Connect Receiver attaches directly to the mounting bracket on the back of the GridPad 12.