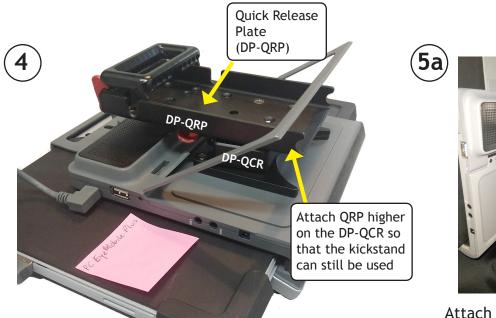

Slide the DP-QCR onto the Quick Release Adapter Plate until it "clicks" and locks in place.

Attach the Quick Release Plate (QRP) to the DP-QCR. Use 4 screws provided with the QRP (8-32-1/4") "QRP to Device Plate"

Attach the QRP to the Tilt Plate on the Mount'n Mover arm.

If your Mount'n Mover has the Quick Connect Receiver (DP-QCR) instead of the Tilt Plate you can attach directly to Tobii's Quick Release Adapter Plate.