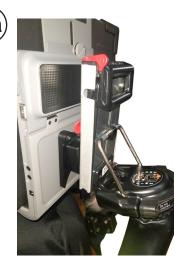

## Mounting Instructions

Tobii Dynavox's Quick Release Adapter Plate for I-110 and EyeMobile Plus. Comes in the box but is not attached

Attach Tobii's Quick Release Adapter Plate to the back of the case with the provided screws.