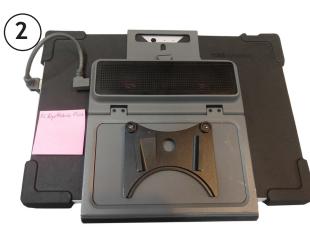

## Mounting Instructions

Tobii Dynavox's Quick Release Adapter Plate for I-110 and EyeMobile Plus. Comes in the box but is not attached

Attach Tobii's Quick Release Adapter Plate to the back of the case with the provided screws.