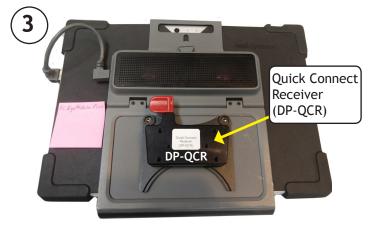

Slide the DP-QCR onto the Quick Release Adapter Plate until it "clicks" and locks in place.

Attach the Quick Release Plate (QRP) to the DP-QCR. Use 4 screws provided with the QRP (8-32-1/4") "QRP to Device Plate"