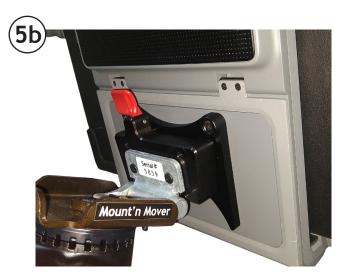

Slide the DP-QCR onto the Quick Release Adapter Plate until it "clicks" and locks in place.

Attach the Quick Release Plate (QRP) to the DP-QCR. Use 4 screws provided with the QRP (8-32-1/4") "QRP to Device Plate"

Attach the QRP to the Tilt Plate on the Mount'n Mover arm.

If your Mount'n Mover has the Quick Connect Receiver (DP-QCR) instead of the Tilt Plate you can attach directly to Tobii's Quick Release Adapter Plate.