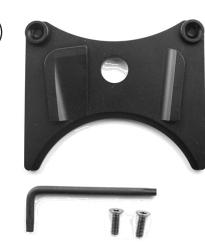

## Mounting Instructions

Tobii Dynavox's Quick Release Adapter Plate for I-110 and EyeMobile Plus. Comes in the box but is not attached

Attach Tobii's Quick Release Adapter Plate to the back of the case with the provided screws.