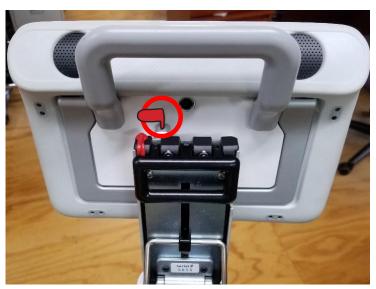

## Removing the Tobii Dynavox Indi from the Quick Connect Receiver

Locate the release lever (circled in red)

While depressing the lever, pull up on the device for removal.