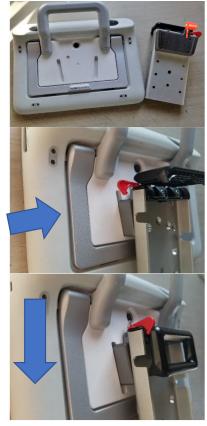

Attaching the Tobii Dynavox Indi to the Quick Connect Receiver

The Indi device (with mounting boot) has mounting slots compatible with the Quick Connect Receiver

To attach, position the device to engage the slots, ensuring that both slots are engaged

Slide the device down until you hear a click or see that the locking lever has engaged. Pull up on the device to check that it is secure.