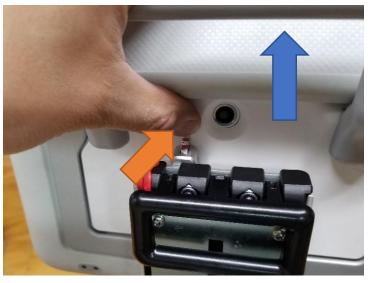

## Removing the Tobii Dynavox Indi from the Quick Connect Receiver

Locate the release lever (circled in red)

While depressing the lever, pull up on the device for removal.