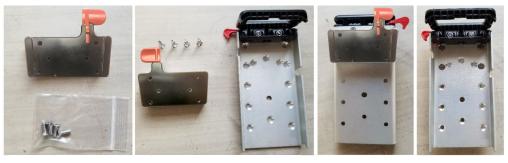

## Custom Quick Connect Receiver attachment

The custom Quick Connect Receiver includes four attachment screws to attach to the Quick Release Plate. Fasten the Quick Connect Receiver to the top four countersunk holes in the Quick Release Plate using the screws provided.