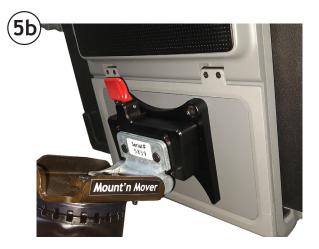

Attach the QRP to the Tilt Plate on the Mount'n Mover arm.

If your Mount'n Mover has the Quick Connect Receiver (DP-QCR) instead of the Tilt Plate you can attach directly to Tobii's Quick Release Adapter Plate.