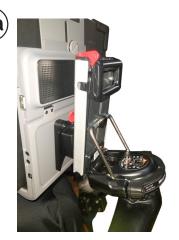

## Tobii Dynavox EM-12 with EyeMobile Plus Mounting Instructions

Tobii Dynavox's Quick Release Adapter Plate for I-110 and EyeMobile Plus. Comes in the box but is not attached

Attach Tobii's Quick Release Adapter Plate to the back of the case with the provided screws.

Slide the DP-QCR onto the Quick Release Adapter Plate until it "clicks" and locks in place.

Attach the Quick Release Plate (QRP) to the DP-QCR. Use 4 screws provided with the QRP (8-32-1/4") "QRP to Device Plate"