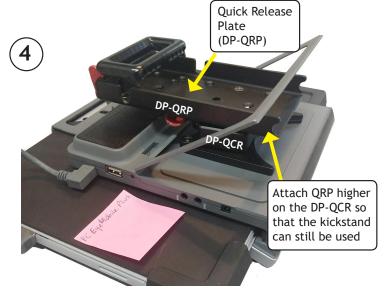

Slide the DP-QCR onto the Quick Release Adapter Plate until it "clicks" and locks in place.

Attach the Quick Release Plate (QRP) to the DP-QCR. Use 4 screws provided with the QRP (8-32-1/4") "QRP to Device Plate"

Attach the QRP to the Tilt Plate on the Mount'n Mover arm.

If your Mount'n Mover has the Quick Connect Receiver (DP-QCR) instead of the Tilt Plate you can attach directly to Tobii's Quick Release Adapter Plate.