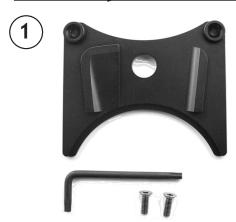

## Tobii Dynavox EM-12 with EyeMobile Plus Mounting Instructions

Tobii Dynavox's Quick Release Adapter Plate for I-110 and EyeMobile Plus. Comes in the box but is not attached

Attach Tobii's Quick Release Adapter Plate to the back of the case with the provided screws.