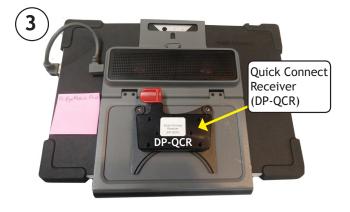

Slide the DP-QCR onto the Quick Release Adapter Plate until it "clicks" and locks in place.

Attach the Quick Release Plate (QRP) to the DP-QCR. Use 4 screws provided with the QRP (8-32-1/4") "QRP to Device Plate"