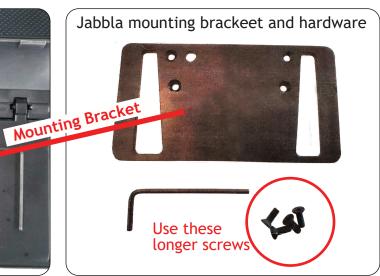

This is the Jabbla "Rehadapt" mounting bracket. It is required to connect to the Mount'n Mover Quick Connect Receiver.

Attach the DP-QCR (Quick Connect Receiver) to the Tobii mounting bracket. Red pin should "click" into the bracket