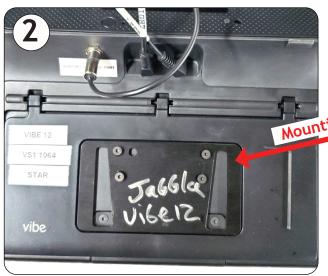

## **Jabbla Vibe 12 Instructions**

Back of Vibe 12. Remove small screws from plate. Leave plate in place.

Attach the mounting bracket provide by Jabbla. Use the longer screws that come with the bracket.

This is the Jabbla "Rehadapt" mounting bracket. It is required to connect to the Mount'n Mover Quick Connect Receiver.

Attach the DP-QCR (Quick Connect Receiver) to the Tobii mounting bracket. Red pin should "click" into the bracket