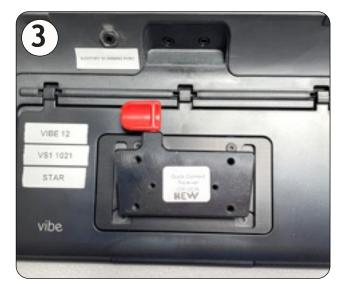

Attach the Quick Release Plate to the DP-QCR using four screws 8-32 x 1/2" included with the DP-QCR

Mount the Quick Release Plate onto the Mount'n Mover tilt plate.