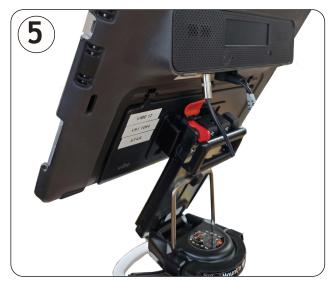

This is the Jabbla "Rehadapt" mounting bracket. It is required to connect to the Mount'n Mover Quick Connect Receiver.

Attach the DP-QCR (Quick Connect Receiver) to the Tobii mounting bracket. Red pin should "click" into the bracket

Attach the Quick Release Plate to the DP-QCR using four screws 8-32 x 1/2" included with the DP-QCR

Mount the Quick Release Plate onto the Mount'n Mover tilt plate.