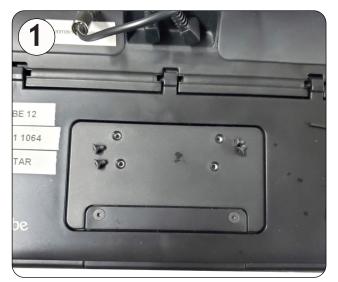

## **Jabbla Vibe 12 Instructions**

Back of Vibe 12. Remove small screws from plate. Leave plate in place.

Attach the mounting bracket provide by Jabbla. Use the longer screws that come with the bracket.