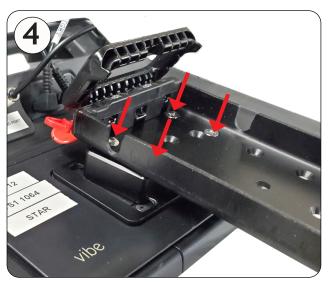

## **Jabbla Vibe 12 Instructions**

Back of Vibe 12. Remove small screws from plate. Leave plate in place.

Attach the mounting bracket provide by Jabbla. Use the longer screws that come with the bracket.

This is the Jabbla "Rehadapt" mounting bracket. It is required to connect to the Mount'n Mover Quick Connect Receiver.

Attach the DP-QCR (Quick Connect Receiver) to the Tobii mounting bracket. Red pin should "click" into the bracket