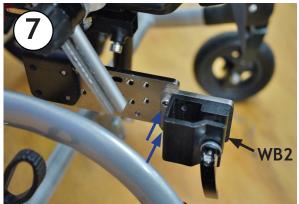

Attach WB2 to the AP2 plate using the provided screws

Right-side mount: Place AP4 plate over holes shown above.

(Mirror location for left-side mount)

Attach LAE plate to the AP4 plate using provided screws

Insert post into the WB2 and attach the Mount'n Mover to the post!

Place 3 nylon 1/4 inch spacers over holes shown above

Attach AP2 plate to the LAE plate using the provided screws