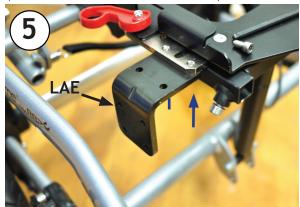

Attach WB2 to the AP2 plate using the provided screws

Right-side mount: Place AP4 plate over holes shown above.

(Mirror location for left-side mount)

Attach LAE plate to the AP4 plate using provided screws

Insert post into the WB2 and attach the Mount'n Mover to the post!

Place 3 nylon 1/4 inch spacers over holes shown above

Attach AP2 plate to the LAE plate using the provided screws