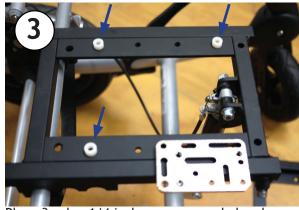

## Mounting Instructions for R82 Multi Chair

Remove four flat head screws and nuts securing the seat bracket to the base.
Remove bracket from base.

Sandwich AP4 and spacers between the seat and base. Fasten together using five M6 x 25mm flat head screws into M6 lock nuts (provided)