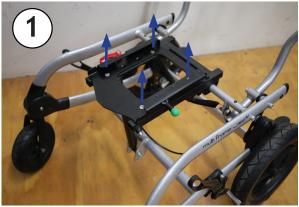

## Mounting Instructions for R82 Multi Chair

Remove four flat head screws and nuts securing the seat bracket to the base.
Remove bracket from base.

Sandwich AP4 and spacers between the seat and base. Fasten together using five M6 x 25mm flat head screws into M6 lock nuts (provided)