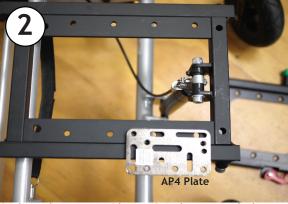

Attach WB2 to the AP2 plate using the provided screws

Right-side mount: Place AP4 plate over holes shown above.

(Mirror location for left-side mount)

Attach LAE plate to the AP4 plate using provided screws

Insert post into the WB2 and attach the Mount'n Mover to the post!

Place 3 nylon 1/4 inch spacers over holes shown above

Attach AP2 plate to the LAE plate using the provided screws