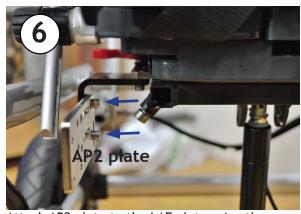

Insert post into the WB2 and attach the Mount'n Mover to the post!

Place 3 nylon 1/4 inch spacers over holes shown above

Attach AP2 plate to the LAE plate using the provided screws