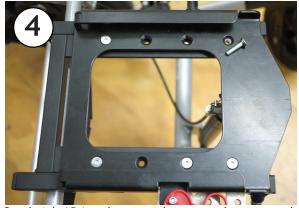

Attach WB2 to the AP2 plate using the provided screws

Right-side mount: Place AP4 plate over holes shown above.

(Mirror location for left-side mount)

Attach LAE plate to the AP4 plate using provided screws