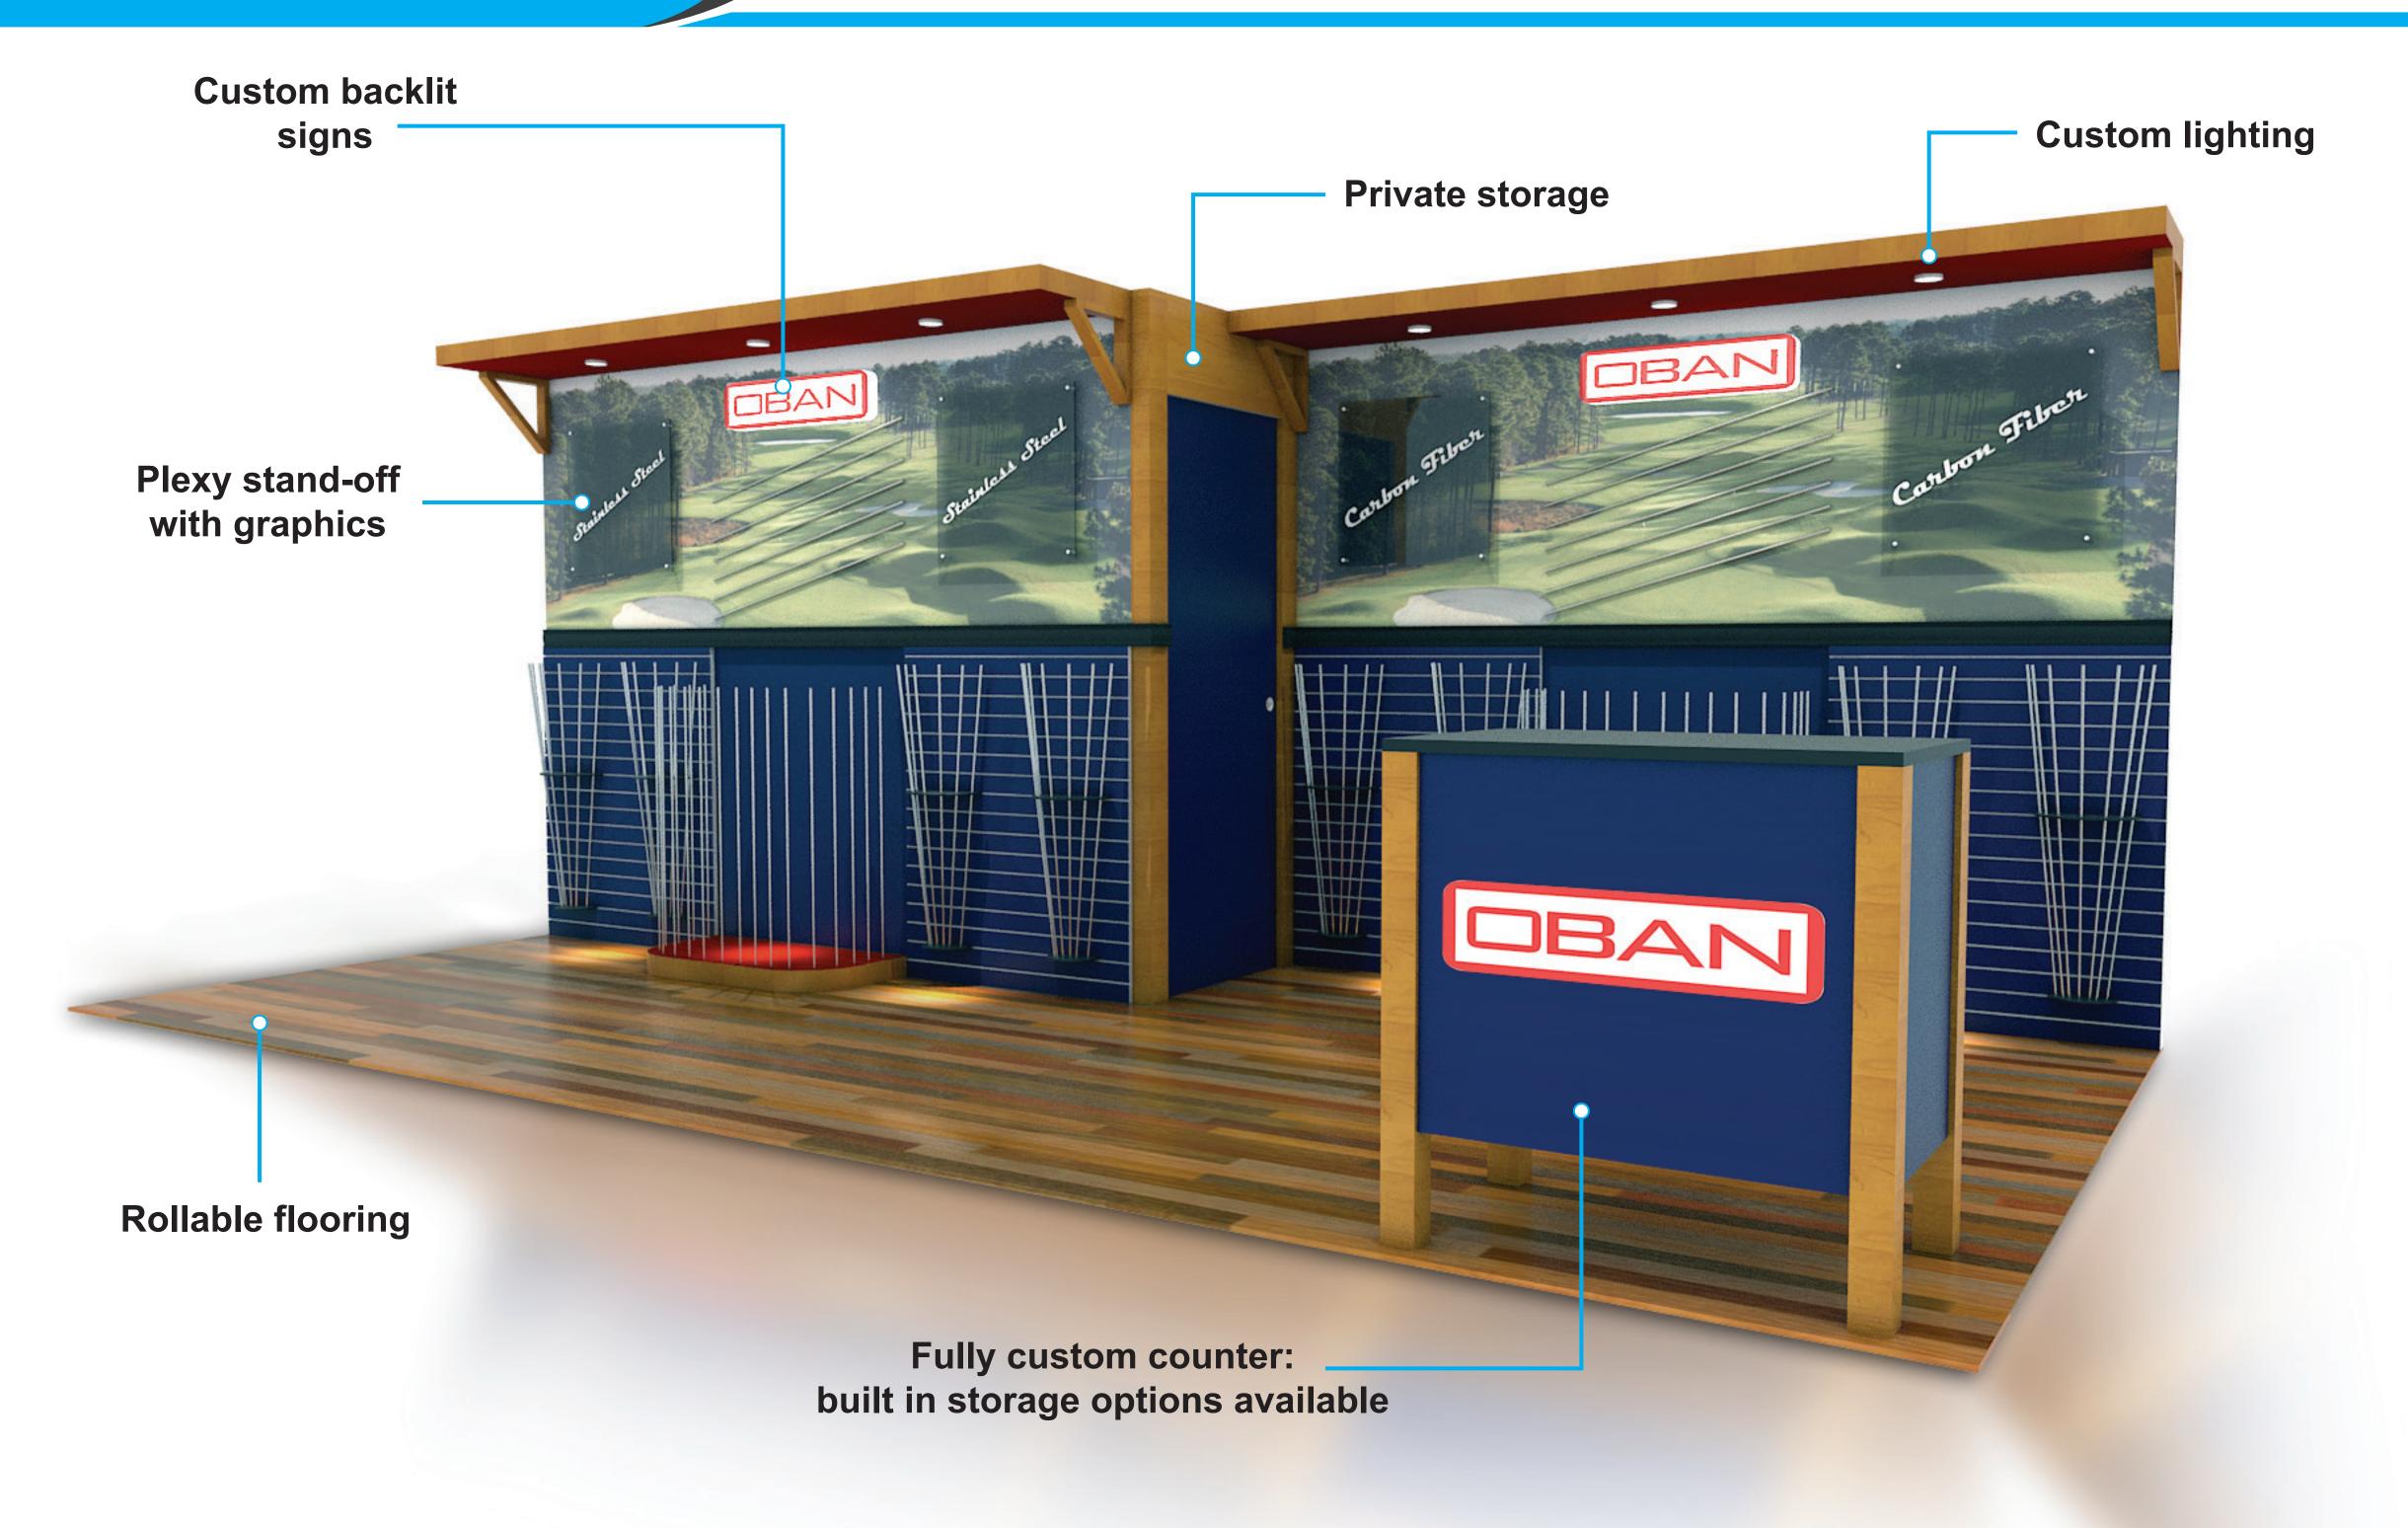

## Our capabilities:

Exhibits ONE offers a full service, turn key, 360 degree solution for all trade show and event requirements. We are able to provide any and all products and services for your display and exhibit needs.

Below are some of our services, but not limited to:

- Modular and custom exhibit purchases and rentals
- •Complete, ground up design with in house manufacturing facilities
- •Graphic design, art re-creation, vectorizing and production
- •Full printing services
- Marketing
- Lighting
- Carpeting
- Dedicated Account Executives
- Show-book services (order processing)
- Logistics (local and long distance)
- Storage
- Professional labor services
- Supervision
- Show and Exhibit Asset Management
- Coast to Coast coverage
- Promotional Materials