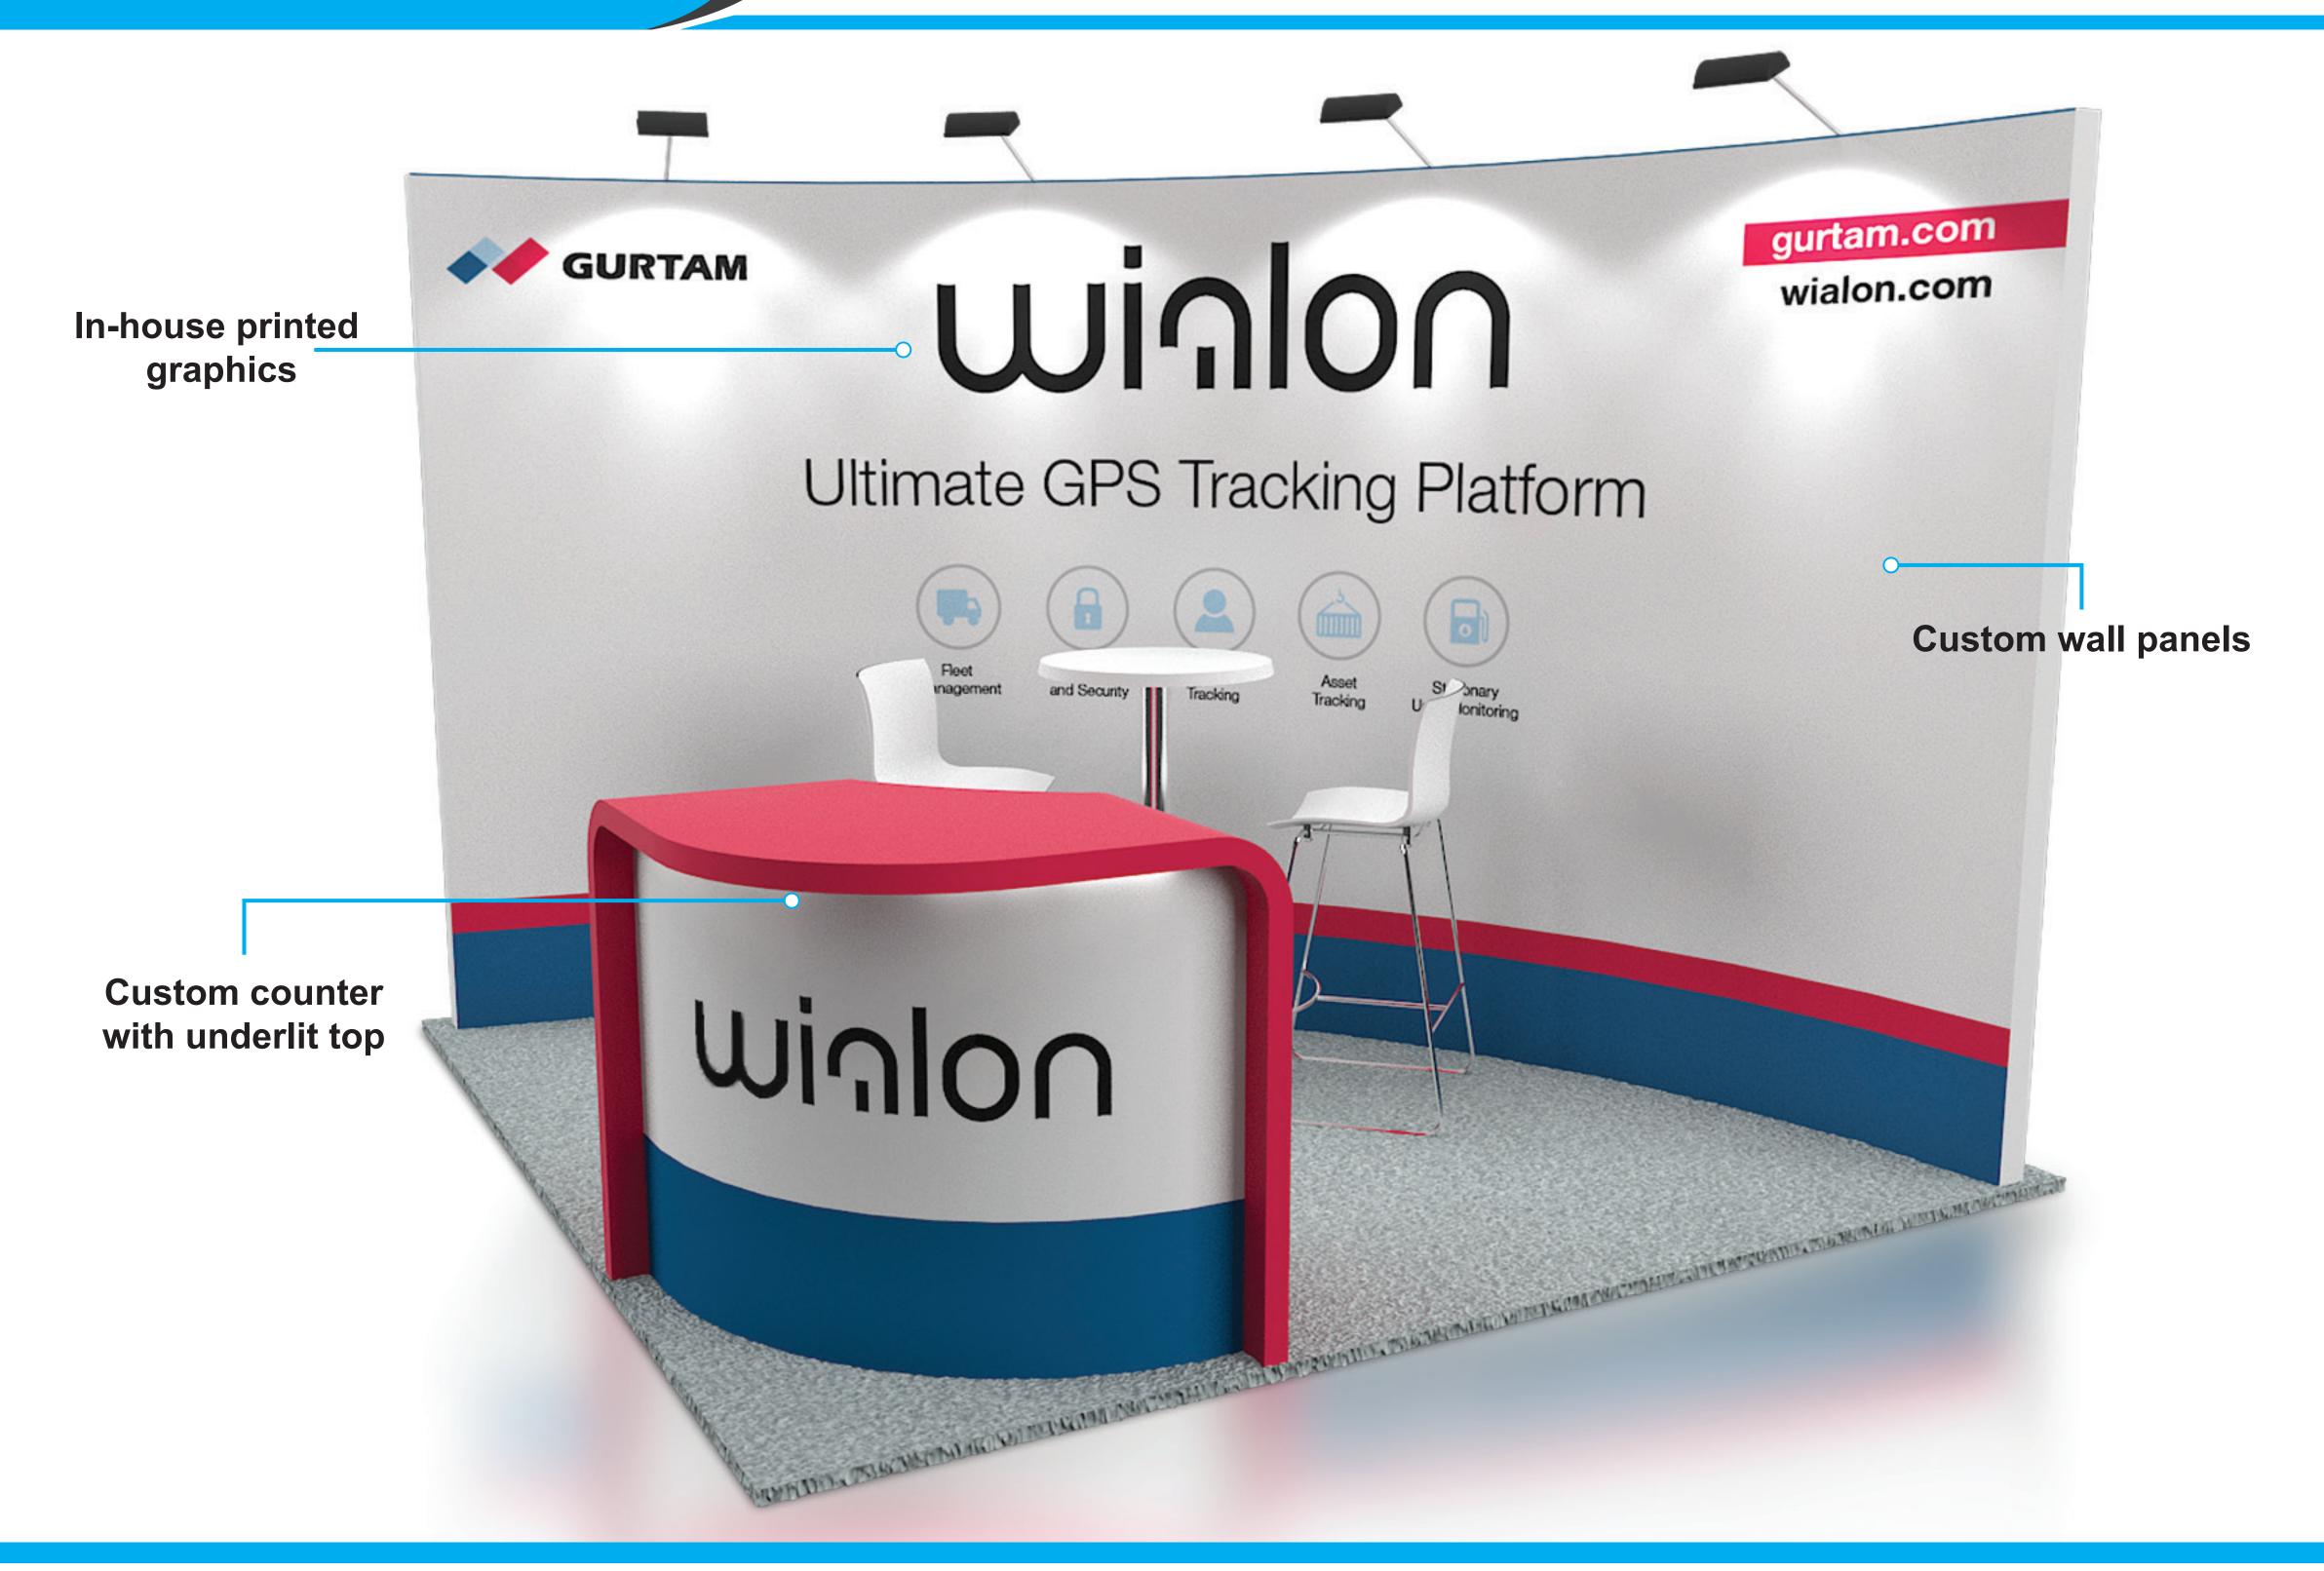

## Our capabilities:

Exhibits ONE offers a full service, turn key, 360 degree solution for all trade show and event requirements. We are able to provide any and all products and services for your display and exhibit needs.

Below are some of our services, but not limited to:

- Modular and custom exhibit purchases and rentals
- •Complete, ground up design with in house manufacturing facilities
- •Graphic design, art re-creation, vectorizing and production
- •Full printing services
- Marketing
- Lighting
- Carpeting
- Dedicated Account Executives
- Show-book services (order processing)
- Logistics (local and long distance)
- Storage
- Professional labor services
- Supervision
- Show and Exhibit Asset Management
- Coast to Coast coverage
- Promotional Materials