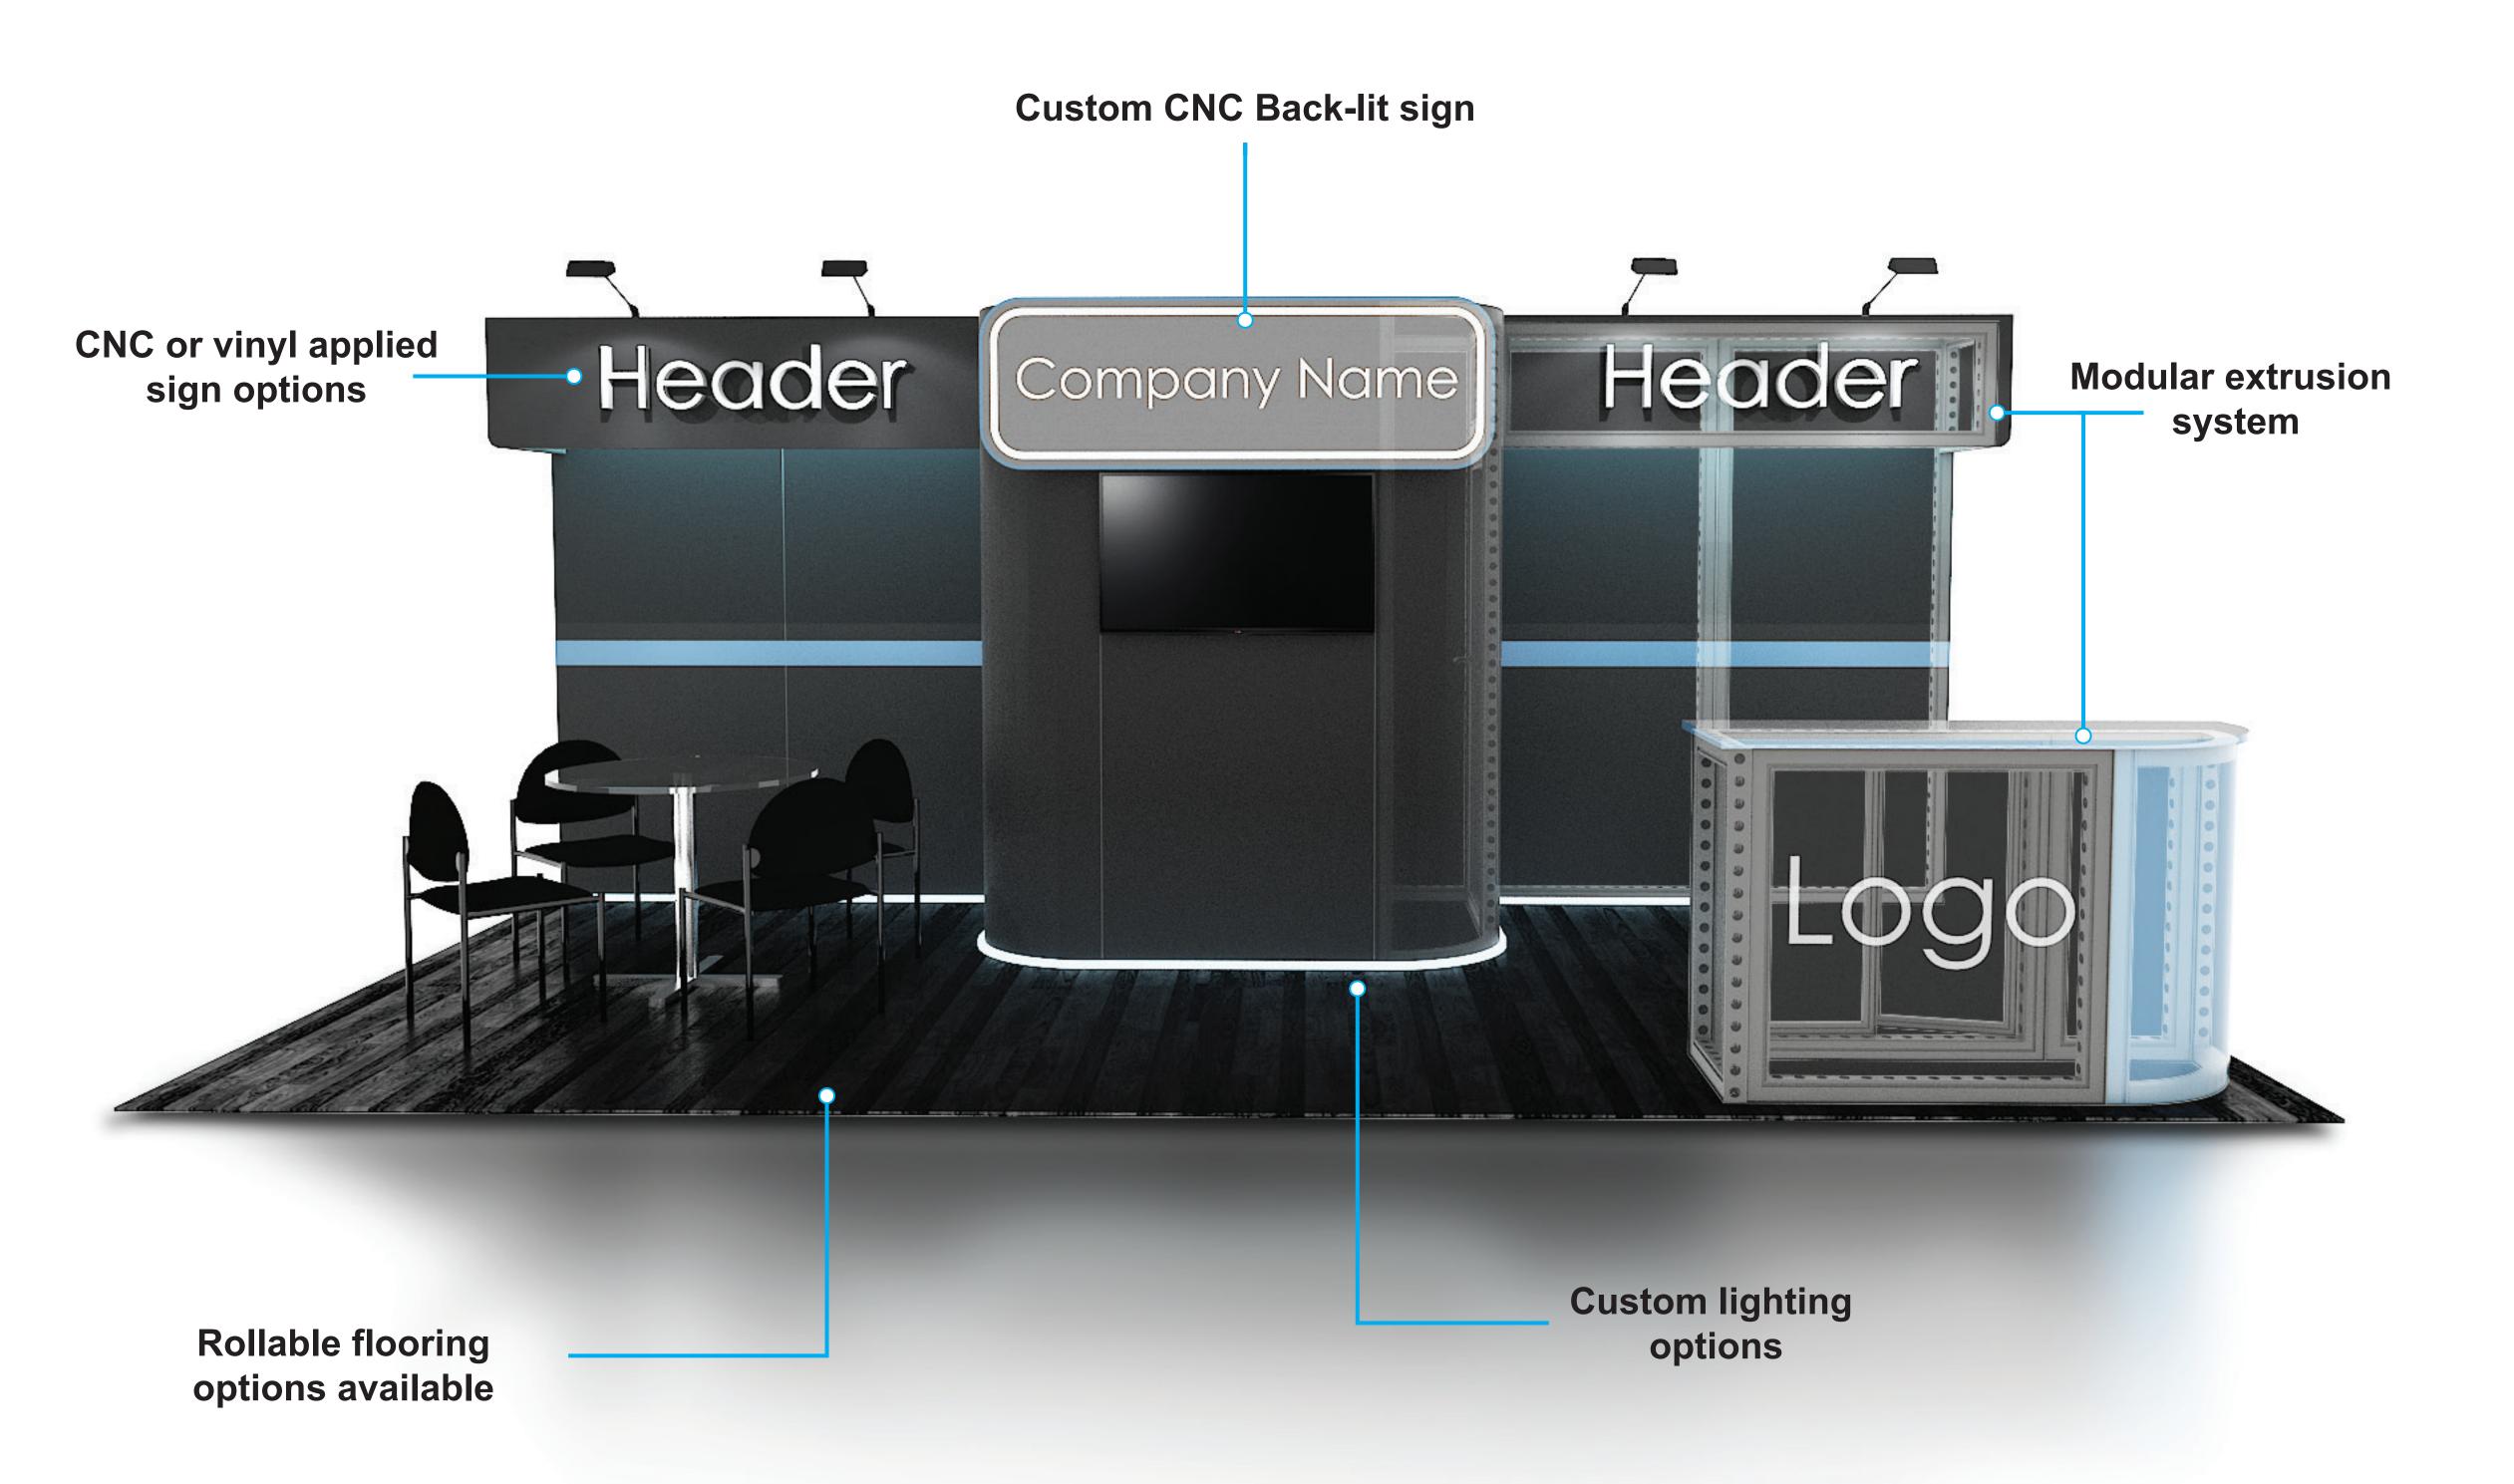

## Our capabilities:

Exhibits ONE offers a full service, turn key, 360 degree solution for all trade show and event requirements. We are able to provide any and all products and services for your display and exhibit needs.

Below are some of our services, but not limited to:

- Modular and custom exhibit purchases and rentals
- •Complete, ground up design with in house manufacturing facilities
- •Graphic design, art re-creation, vectorizing and production
- •Full printing services
- Marketing
- Lighting
- Carpeting
- Dedicated Account Executives
- Show-book services (order processing)
- Logistics (local and long distance)
- Storage
- Professional labor services
- Supervision
- Show and Exhibit Asset Management
- Coast to Coast coverage
- Promotional Materials