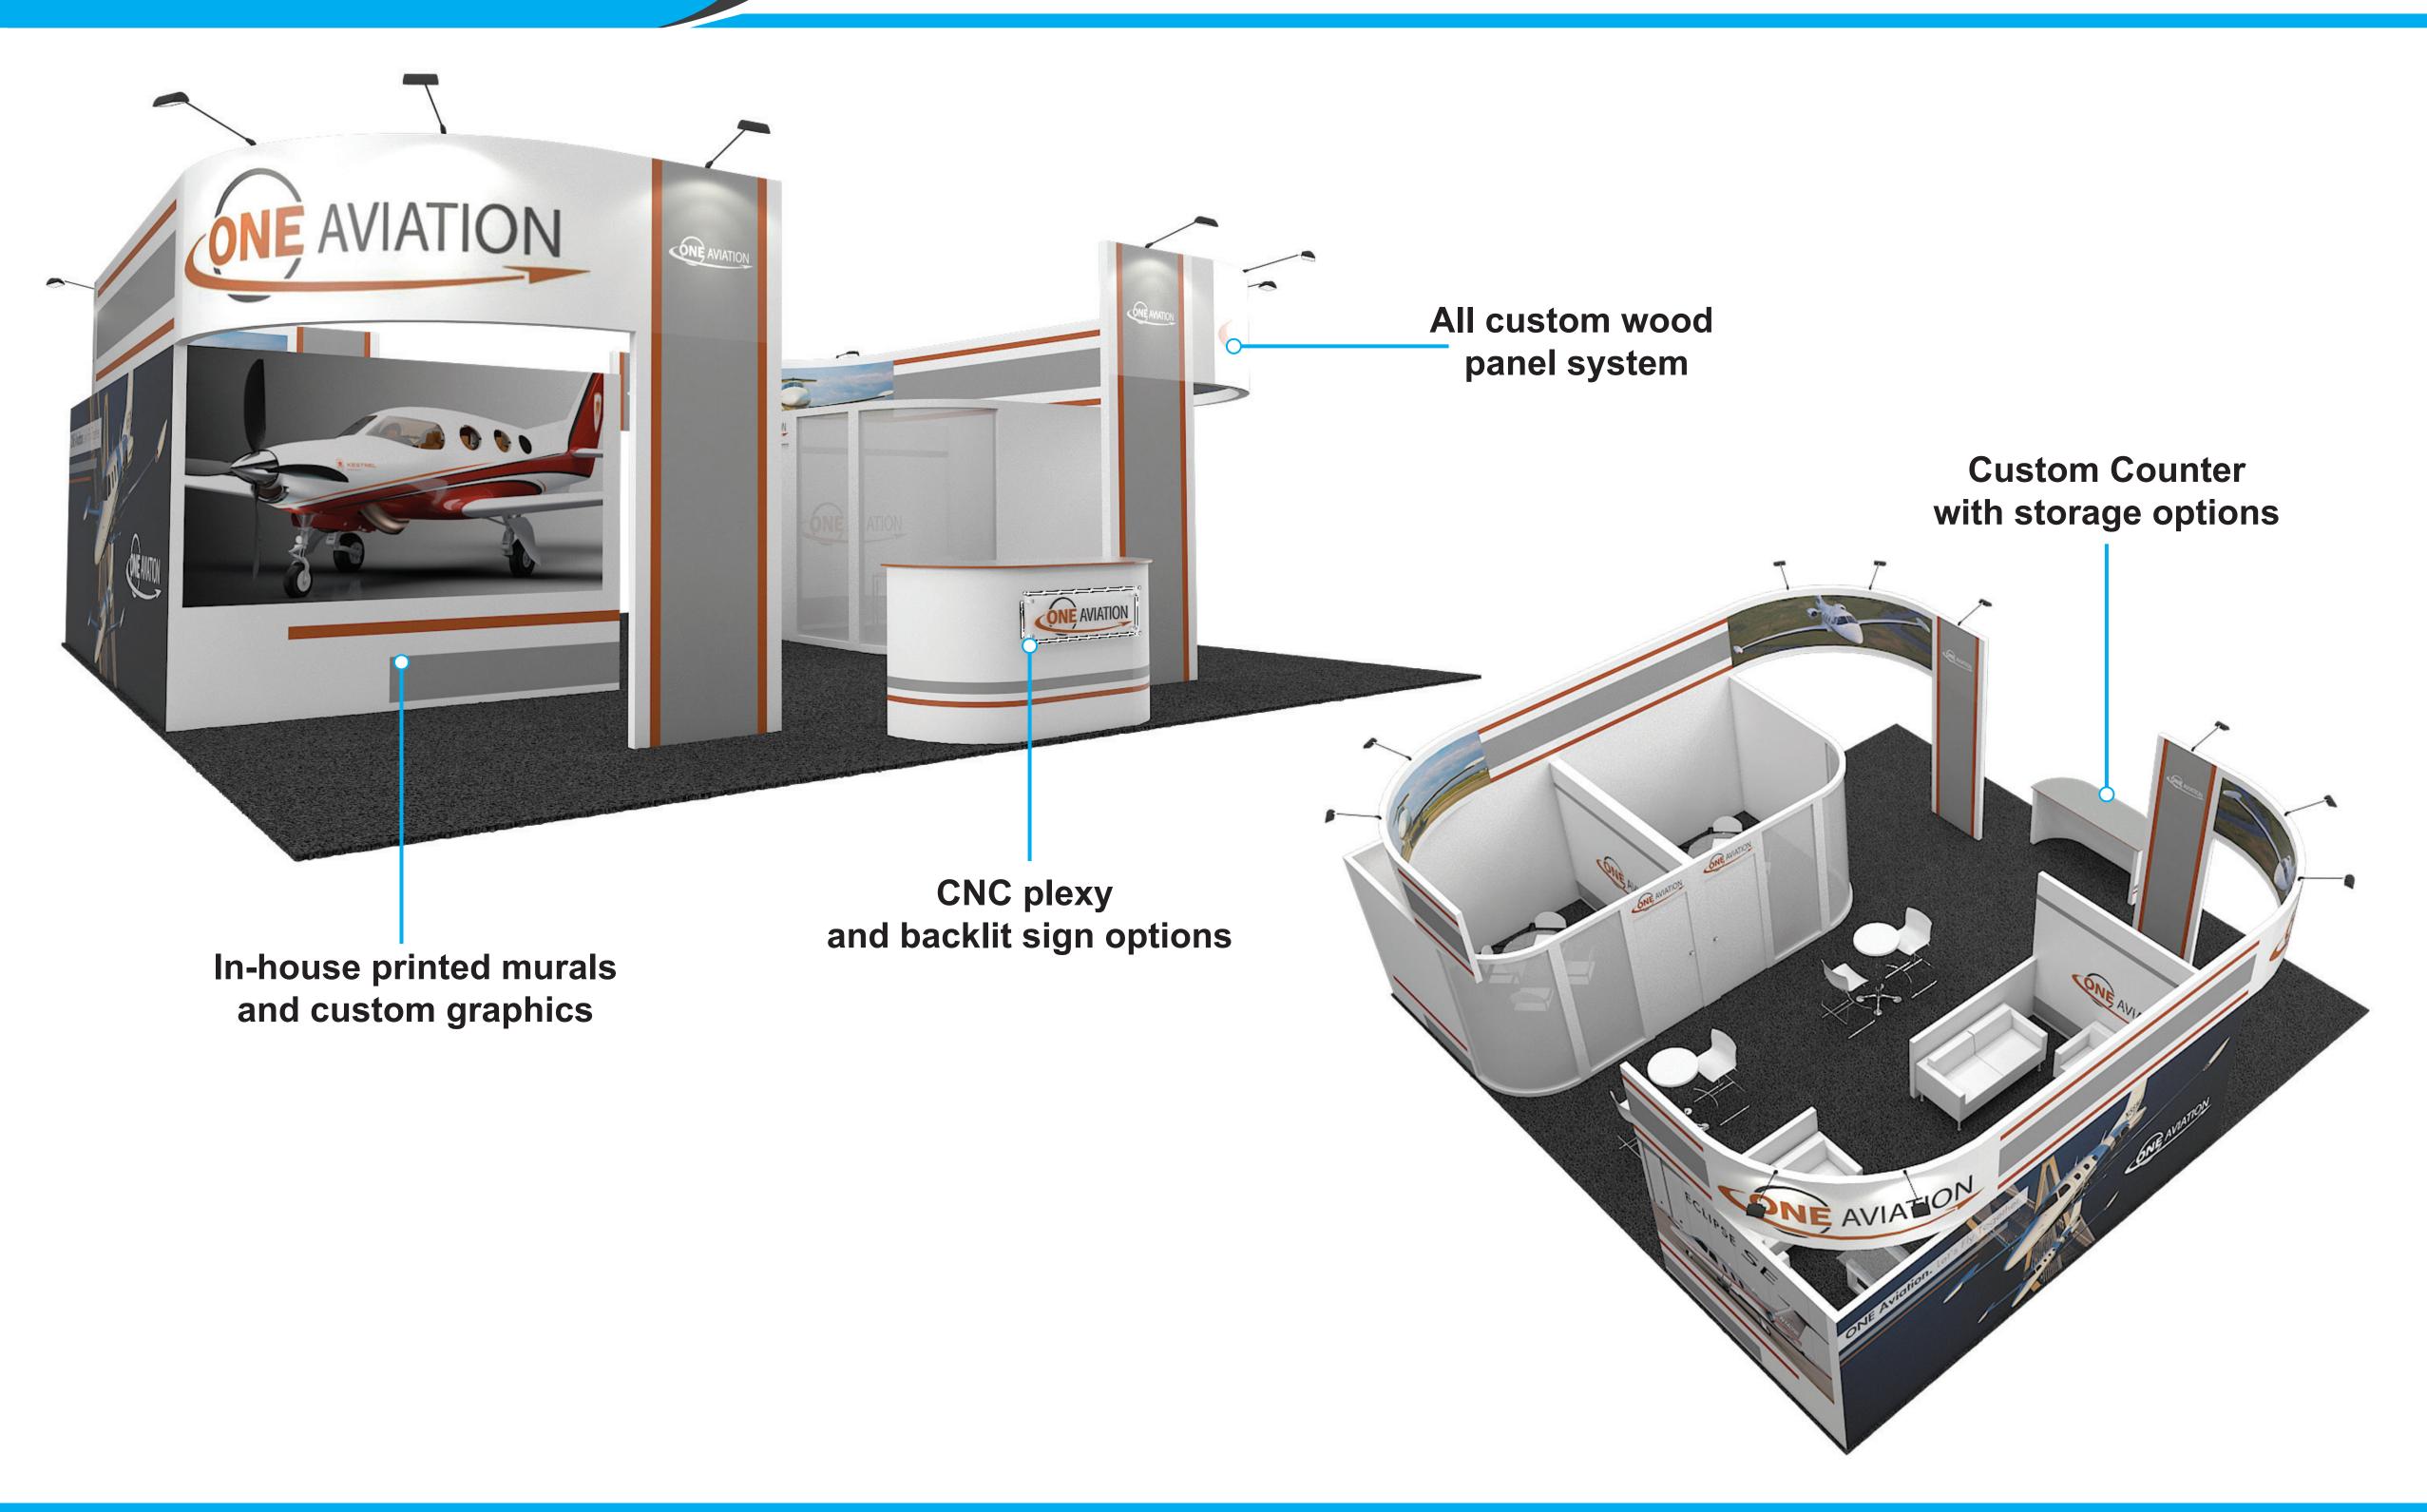

## Our capabilities:

Exhibits ONE offers a full service, turn key, 360 degree solution for all trade show and event requirements. We are able to provide any and all products and services for your display and exhibit needs.

Below are some of our services, but not limited to:

- Modular and custom exhibit purchases and rentals
- •Complete, ground up design with in house manufacturing facilities
- •Graphic design, art re-creation, vectorizing and production
- •Full printing services
- Marketing
- Lighting
- Carpeting
- Dedicated Account Executives
- Show-book services (order processing)
- Logistics (local and long distance)
- Storage
- Professional labor services
- Supervision
- Show and Exhibit Asset Management
- Coast to Coast coverage
- Promotional Materials